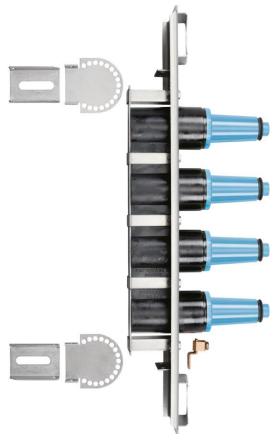

### 200A Loadbreak 4-Way Junction

w/ S.S. Bracket

274J4

Note: Blue PBT Interface Shield available soon

#### **Features:**

- 25kV, 200 Amp Loadbreak 4-Way Junction
- Fully shielded, fully submersible molded rubber housing
- 100% peroxide-cured construction includes insulation and conductive EPDM materials
- Provides mating for other Elastimold® loadbreak type products
- Provides mating for Elastimold® Elbow connectors
- Mounting hardware for flat or curved mounting positions

### 274J4 Loadbreak 4-Way Junction

- 25kV Family of Elbow Connectors
- 370GLR Grounding Elbow
- 370TR Test Rod
- 273/274DRG Insulated Cap

ELASTIMOLD® loadbreak junctions, provide a fully shielded, fully submersible, separable, insulated assembly designed for energized operation. They are suitable for use on 25-kV class distribution systems, and rated for 200-ampere loadmake/loadbreak operation. Junctions are equipped with universal brackets that accommodate curved or flat surfaces and provide tilt mounting angles from 0° to 90° in 15° increments.