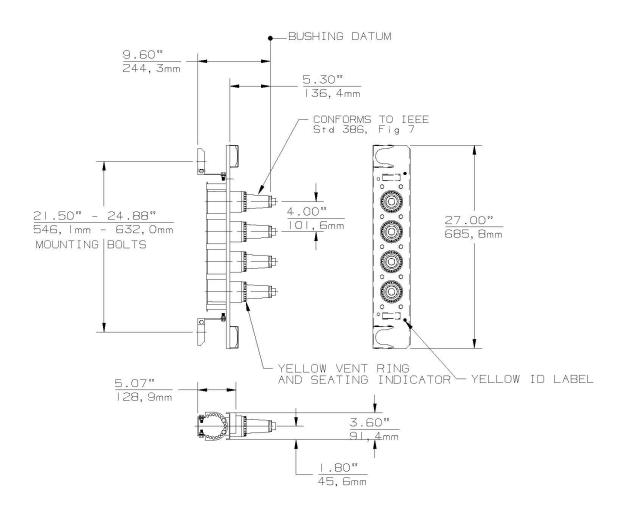

- 25kV Family of Elbow Connectors
- 370GLR Grounding Elbow
- 370TR Test Rod
- 273/274DRG Insulated Cap

ELASTIMOLD® loadbreak junctions, provide a fully shielded, fully submersible, separable, insulated assembly designed for energized operation. They are suitable for use on 25-kV class distribution systems, and rated for 200-ampere loadmake/loadbreak operation. Junctions are equipped with universal brackets that accommodate curved or flat surfaces and provide tilt mounting angles from 0° to 90° in 15° increments.

#### Ratings:

Meets ANSI/IEEE Standard 386, Latest Revision