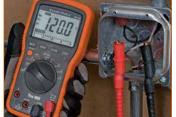

# **Electrician's / HVAC TRMS Multimeter**

**MM 2000** 

Designed by Electricians for Electricians

### **Electrician's / HVAC TRMS Multimeter**

| MEAS                                      | SUREMENT                                                                          | MM2000       |
|-------------------------------------------|-----------------------------------------------------------------------------------|--------------|
| $\widetilde{A}$                           | AC Current                                                                        | 10A          |
| Ā                                         | DC Current                                                                        | 10A          |
| ĩ                                         | AC Voltage                                                                        | 1000V        |
| v                                         | DC Voltage                                                                        | 1000V        |
| Ω                                         | Resistance                                                                        | 40ΜΩ         |
| $\overline{\widetilde{\mu}}\widetilde{A}$ | Micro Amps                                                                        | ≥ 0.1µA      |
| 46                                        | Capacitance                                                                       | 4000μF       |
| F°C                                       | Temperature                                                                       | -58 ~ 1832°F |
| Hz%                                       | Frequency /<br>Duty Cycle                                                         | 499.9 kHz    |
| <b>—</b>                                  | Diode Test                                                                        | •            |
| 01))                                      | Continuity                                                                        | •            |
| TEST                                      | Battery Test                                                                      | _            |
|                                           | CAT Rating                                                                        | CAT IV 600V  |
|                                           | Listing                                                                           | C UL US      |
|                                           | <b>Dimensions:</b> 7.00" H x 3.5" W x 1.875" D (178 mm H x 88.9 mm W x 47.6 mm D) |              |
|                                           | Weight: 14.0 oz. (397 g)                                                          |              |
|                                           | <b>UPC</b> : 0-9264469153-9                                                       |              |
|                                           | Included Accessories:<br>test leads, batteries, thermocouple                      |              |