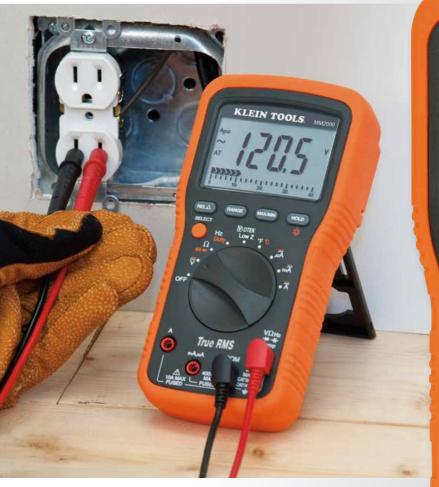

# **Electrician's / HVAC TRMS Multimeter**

**MM 2000** 

Designed by Electricians for Electricians

## True RMS Low Impedance

- Large backlit display with bar graph.
- Cat IV safety rating.

### **Electrician's / HVAC TRMS Multimeter**

| MEAS                                      | SUREMENT                                                                          | MM2000       |
|-------------------------------------------|-----------------------------------------------------------------------------------|--------------|
| $\widetilde{A}$                           | AC Current                                                                        | 10A          |
| Ā                                         | DC Current                                                                        | 10A          |
| ĩ                                         | AC Voltage                                                                        | 1000V        |
| v                                         | DC Voltage                                                                        | 1000V        |
| Ω                                         | Resistance                                                                        | 40ΜΩ         |
| $\overline{\widetilde{\mu}}\widetilde{A}$ | Micro Amps                                                                        | ≥ 0.1µA      |
| 46                                        | Capacitance                                                                       | 4000μF       |
| F°C                                       | Temperature                                                                       | -58 ~ 1832°F |
| Hz%                                       | Frequency /<br>Duty Cycle                                                         | 499.9 kHz    |
| <b>—</b>                                  | Diode Test                                                                        | •            |
| 01))                                      | Continuity                                                                        | •            |
| TEST                                      | Battery Test                                                                      | _            |
|                                           | CAT Rating                                                                        | CAT IV 600V  |
|                                           | Listing                                                                           | C UL US      |
|                                           | <b>Dimensions:</b> 7.00" H x 3.5" W x 1.875" D (178 mm H x 88.9 mm W x 47.6 mm D) |              |
|                                           | Weight: 14.0 oz. (397 g)                                                          |              |
|                                           | <b>UPC</b> : 0-9264469153-9                                                       |              |
|                                           | Included Accessories:<br>test leads, batteries, thermocouple                      |              |