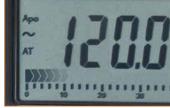

## True RMS Low Impedance

- Large backlit display with bar graph.
- Cat IV safety rating.

### **Electrician's / HVAC TRMS Multimeter**

| MEAS                                      | SUREMENT                                                                          | MM2000       |
|-------------------------------------------|-----------------------------------------------------------------------------------|--------------|
| $\widetilde{A}$                           | AC Current                                                                        | 10A          |
| Ā                                         | DC Current                                                                        | 10A          |
| ĩ                                         | AC Voltage                                                                        | 1000V        |
| v                                         | DC Voltage                                                                        | 1000V        |
| Ω                                         | Resistance                                                                        | 40ΜΩ         |
| $\overline{\widetilde{\mu}}\widetilde{A}$ | Micro Amps                                                                        | ≥ 0.1µA      |
| 46                                        | Capacitance                                                                       | 4000μF       |
| F°C                                       | Temperature                                                                       | -58 ~ 1832°F |
| Hz%                                       | Frequency /<br>Duty Cycle                                                         | 499.9 kHz    |
| <b>—</b>                                  | Diode Test                                                                        | •            |
| 01))                                      | Continuity                                                                        | •            |
| TEST                                      | Battery Test                                                                      | _            |
|                                           | CAT Rating                                                                        | CAT IV 600V  |
|                                           | Listing                                                                           | C UL US      |
|                                           | <b>Dimensions:</b> 7.00" H x 3.5" W x 1.875" D (178 mm H x 88.9 mm W x 47.6 mm D) |              |
|                                           | Weight: 14.0 oz. (397 g)                                                          |              |
|                                           | <b>UPC</b> : 0-9264469153-9                                                       |              |
|                                           | Included Accessories:<br>test leads, batteries, thermocouple                      |              |