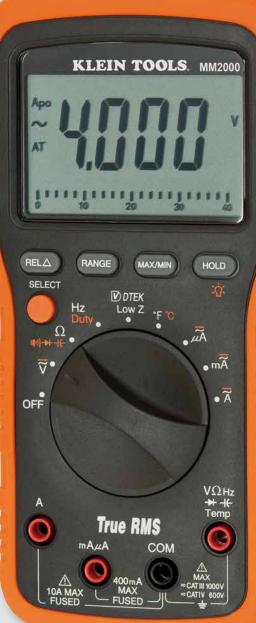

# **Electrician's / HVAC TRMS Multimeter**

**MM 2000** 

Designed by Electricians for Electricians

## True RMS Low Impedance

- Large backlit display with bar graph.
- Cat IV safety rating.

### **Electrician's / HVAC TRMS Multimeter**

| MEAS                                      | SUREMENT                                                                          | MM2000       |
|-------------------------------------------|-----------------------------------------------------------------------------------|--------------|
| $\widetilde{A}$                           | AC Current                                                                        | 10A          |
| Ā                                         | DC Current                                                                        | 10A          |
| ĩ                                         | AC Voltage                                                                        | 1000V        |
| v                                         | DC Voltage                                                                        | 1000V        |
| Ω                                         | Resistance                                                                        | 40ΜΩ         |
| $\overline{\widetilde{\mu}}\widetilde{A}$ | Micro Amps                                                                        | ≥ 0.1µA      |
| 46                                        | Capacitance                                                                       | 4000μF       |
| F°C                                       | Temperature                                                                       | -58 ~ 1832°F |
| Hz%                                       | Frequency /<br>Duty Cycle                                                         | 499.9 kHz    |
| <b>—</b>                                  | Diode Test                                                                        | •            |
| 01))                                      | Continuity                                                                        | •            |
| TEST                                      | Battery Test                                                                      | _            |
|                                           | CAT Rating                                                                        | CAT IV 600V  |
|                                           | Listing                                                                           | C UL US      |
|                                           | <b>Dimensions:</b> 7.00" H x 3.5" W x 1.875" D (178 mm H x 88.9 mm W x 47.6 mm D) |              |
|                                           | Weight: 14.0 oz. (397 g)                                                          |              |
|                                           | <b>UPC</b> : 0-9264469153-9                                                       |              |
|                                           | Included Accessories:<br>test leads, batteries, thermocouple                      |              |