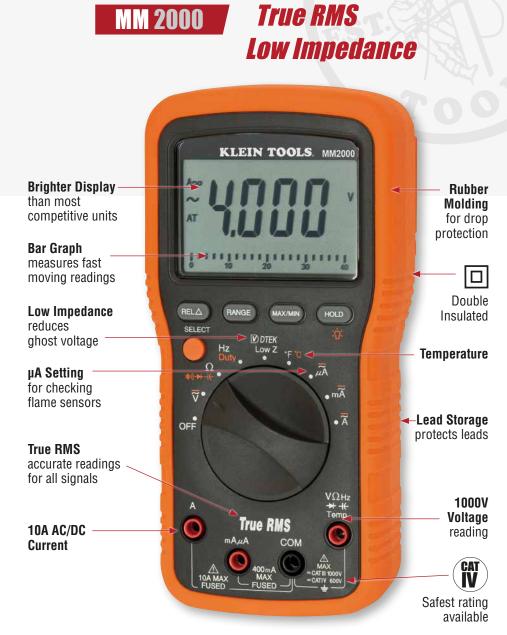

## True RMS Low Impedance

- Large backlit display with bar graph.
- Cat IV safety rating.

### **Electrician's / HVAC TRMS Multimeter**

| MEAS                                      | SUREMENT                                                                          | MM2000       |
|-------------------------------------------|-----------------------------------------------------------------------------------|--------------|
| $\widetilde{A}$                           | AC Current                                                                        | 10A          |
| Ā                                         | DC Current                                                                        | 10A          |
| ĩ                                         | AC Voltage                                                                        | 1000V        |
| v                                         | DC Voltage                                                                        | 1000V        |
| Ω                                         | Resistance                                                                        | 40ΜΩ         |
| $\overline{\widetilde{\mu}}\widetilde{A}$ | Micro Amps                                                                        | ≥ 0.1µA      |
| 46                                        | Capacitance                                                                       | 4000μF       |
| F°C                                       | Temperature                                                                       | -58 ~ 1832°F |
| Hz%                                       | Frequency /<br>Duty Cycle                                                         | 499.9 kHz    |
| <b>—</b>                                  | Diode Test                                                                        | •            |
| 01))                                      | Continuity                                                                        | •            |
| TEST                                      | Battery Test                                                                      | _            |
|                                           | CAT Rating                                                                        | CAT IV 600V  |
|                                           | Listing                                                                           | C UL US      |
|                                           | <b>Dimensions:</b> 7.00" H x 3.5" W x 1.875" D (178 mm H x 88.9 mm W x 47.6 mm D) |              |
|                                           | Weight: 14.0 oz. (397 g)                                                          |              |
|                                           | <b>UPC</b> : 0-9264469153-9                                                       |              |
|                                           | Included Accessories:<br>test leads, batteries, thermocouple                      |              |

#### Accessories Available:

- Magnetic hanger
- Replacement test lead set
- Carrying case
- Replacement fuses

KLEIN TOOLS

Measure Flame Sensors

Analog Bar Graph

Alligator Clips Attach to Bare Wire

Lead Storage