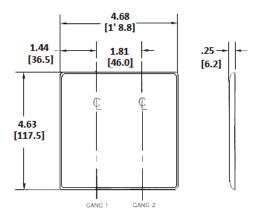

## Wallplates Combination Wallplates, 2-Gang

#### **Ordering Information**

| <b>Description</b><br>2-Gang, 1-Toggle Opening,<br>1-Blank | <b>Color</b><br>Gray | Catalog Number<br>NP113GY | UPC<br>883778104428 |
|------------------------------------------------------------|----------------------|---------------------------|---------------------|
|------------------------------------------------------------|----------------------|---------------------------|---------------------|

### Specifications

| Material        | Nylon                       |
|-----------------|-----------------------------|
| Plate Type      | 2-Gang                      |
| Plate Openings  | Toggle, Blank               |
| Mounting Screws | Steel painted, slotted head |
| Appearance      | Smooth                      |
|                 |                             |