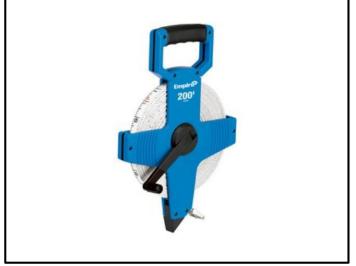

## 200' x $\frac{1}{2}$ " Fiberglass Measuring Tape

The Empire® Level 200-Foot x 1/2-Inch Open Reel Fiberglass Measuring Tape is ideal for long outdoor measurements. With 200 feet of length, you can measure the layout of a sports field, plan outdoor construction and complete land surveying projects. The open-reel design of this Empire Level heavy-duty measuring tape makes it easy to remove debris. Its heavy-duty, high-impact, plastic case is designed for durability. Long-lasting fiberglass tape won't distort, rust or bind. The multi-purpose Empire Level open-reel measuring tape features an engineer's scale on one side and inches on the other. The tape features bold, easy-to-read numbers and graduations printed in black on the white and yellow backgrounds. Rubber hand grips provide a comfortable hold.