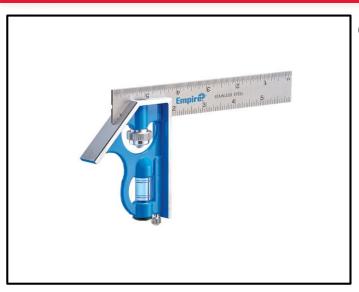

## **6" TRUE BLUE® Combination Square**

The durable and accurate Empire 6 in. Blade Pocket Combination Square features in. graduations. Its self-aligning draw bolt is great for quick measurement changes. True blue vial for accuracy.

## **FEATURES:**

- High impact acrylic e-BAND™ mono vial offer superior durability
- Blade Lock<sup>™</sup> aligns blade for quick & accurate adjustment
- Heavy duty machined head for guaranteed accuracy
- Scriber pin stored on board for convenient marking of materials
- Etched markings