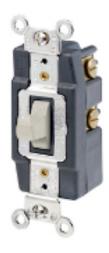

#### **Item Description**

20 Amp, 120/277 Volt, Toggle Double-Throw Ctr-OFF Maintained Contact Single-Pole AC Quiet Switch, Industrial Grade, Grounding, Back &Side Wired - LIGHT ALMOND

#### **Technical Information**

**Product Features** 

**Grounding:** Self-Grounding

Amperage: 20 A Voltage: 120/277 VAC

HP Rating: 1HP-120V 2HP-240V-277V

Max. Amperage: 16 Amp Termination: Back or Side Wire Actuator Material: Thermoplastic Body Material: Thermoplastic