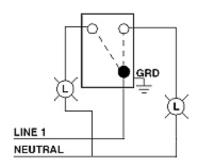

Device Type: Toggle Switch

Electrical Specifications

Grounding: Self-Grounding

Voltage: 120/277 VAC Amperage: 20 A

Mechanical Specifications

Termination: Back or Side Wire

Wiring Diagram Single-Pole, Double Throw (SPDT) Center OFF