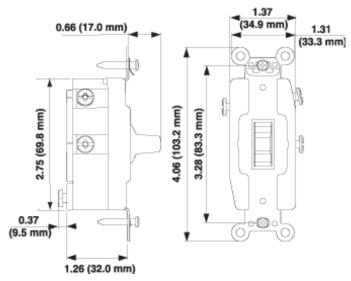

#### **Technical Information**

**Product Features** 

**Grounding:** Self-Grounding

Amperage: 20 A Voltage: 120/277 VAC

HP Rating: 1HP-120V 2HP-240V-277V

Max. Amperage: 16 Amp Termination: Back or Side Wire Actuator Material: Thermoplastic Body Material: Thermoplastic

Strap Material: Steel Color: Light Almond

Standards and Certifications: UL/CSA

Warranty: 10 Year Limited

Grade: Extra Heavy-Duty Industrial

Specification Grade

**Feature:** Maintained Contact CTR OFF **Function:** Single-Pole Double-Throw

Device Type: Toggle Switch

Electrical Specifications

Grounding: Self-Grounding

Voltage: 120/277 VAC Amperage: 20 A

Mechanical Specifications

Termination: Back or Side Wire

Wiring Diagram Single-Pole, Double Throw (SPDT) Center OFF