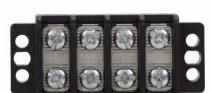

# **Double Row Terminal Block**

# TB200-10P

UPC:051712276818

# **Specifications:**

- Color: Black
- Number Of Poles: Ten-pole
- Special Features: Breakdown voltage 4800V
- Type: Double row, barrier
- Amperage Rating: 30A
- Voltage Rating: 300∨
- Connection: #6-32 TPI Screw
- Material: Tin-plated brass terminal, P-style Steel SEMS philslot screw
- Mounting: Screw
- Operating Temperature: -40° to 130°C
- Torque Rating: 9 lb-in