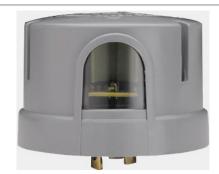

# **OVERVIEW**

The DX Series photocontrols are designed for general lighting applications.

#### **FEATURES**

**APPLICATIONS** 

- Roadway & Area Lighting
- Security Lighting
- Municipal Lighting
- Silicon Light Sensor
- Custom Designed Sealed Relay
- MOV Rated for 160 Joule/6500 Amp
- Neoprene Base Gasket has a continuous use temperature of 105°C
- Built In 2–5 second turn-off delay
- Cover Color per ANSI
- Polypropylene Cover
- Brass Legs
- Not approved for use on LED fixtures