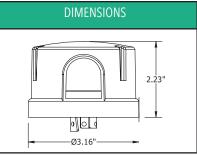

# **OVERVIEW**

The DX Series photocontrols are designed for general lighting applications.

#### **FEATURES**

**APPLICATIONS** 

- Roadway & Area Lighting
- Security Lighting
- Municipal Lighting
- Silicon Light Sensor
- Custom Designed Sealed Relay
- MOV Rated for 160 Joule/6500 Amp
- Neoprene Base Gasket has a continuous use temperature of 105°C
- Built In 2–5 second turn-off delay
- Cover Color per ANSI
- Polypropylene Cover
- Brass Legs
- Not approved for use on LED fixtures