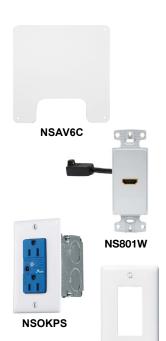

## **FPTV Connection Enclosure**

|                                | Height       | Width       | Depth       |       |                |
|--------------------------------|--------------|-------------|-------------|-------|----------------|
| Description                    | Inches (mm)  | Inches (mm) | Inches (mm) | Color | Catalog Number |
| 2-gang in-wall enclosure.      | 8.16" (207)  | 7.92" (201) | 3.37" (86)  | White | NSAV62M        |
| 4-gang in-wall enclosure.      | 14.80" (376) | 7.92" (201) | 3.37" (86)  | White | NSAV124M       |
| Steel cover for NSAV6 series.  | 7.2" (183)   | 7.2" (183)  | 0.05" (1)   | White | NSAV6C         |
| Steel cover for NSAV12 series. | 13.80" (351) | 7.2" (183)  | 0.05" (1)   | White | NSAV12C        |
| Block wall adapter.            |              |             |             |       | NSAV6BW        |
| New work stud brackets.        |              |             |             |       | NSAV6NW        |

| Accessories                        |       |                |
|------------------------------------|-------|----------------|
| Power Kits                         |       |                |
| Description                        | Color | Catalog Number |
| Standard power kit.                | White | NSOKPTR        |
| Surge protected power kit.         | Blue  | NSOKPS         |
| Unloaded Wallplates and Frames     |       |                |
| 1-gang blank wallplate.            | White | P14W           |
| 1-gang decorator wallplate.        | White | P26W           |
| 1-gang Hubbell iSTATION wallplate. | White | IMF1W          |
| 1-gang 4-port wallplate.           | White | NSP14W         |
| AV Connectors and Wallplates       |       |                |
| 1-port HDMI frame.                 | White | NS801W         |
| 2-port HDMI frame.                 | White | NS802W         |