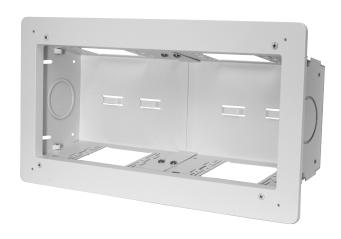

### **AV In-Wall Enclosure**

Hubbell's netSELECT® Flat Panel Television (FPTV) connection enclosure delivers high-density connectivity and power in the wall. This allows flat panel displays and interactive "smart" boards to sit flush against walls with no dangling cords. It quickly installs to stude or sheetrock without additional components or hardware.

- 18 Gauge white powder coated rugged steel base
- 2 and 4-gang enclosure with two 1½ and 1¼ inch KOs
- Optional screw on cover reduces tampering
- cULus 1863 Listed

#### **Box Design**

- Flush against walls installation
- · Sheet metal base white powder coat finish
- Accepts standard electrical boxes
- Integrated cable management

#### Mounting

- Multiple device mounting options
- 11/2" And 11/4" conduit knockouts
- Easily mounts to studs or sheetrock
- Easily replaceable receptacle
- Trim ring covers rough-in

## **FPTV Connection Enclosure**

|                                | Height       | Width       | Depth       |       |                |
|--------------------------------|--------------|-------------|-------------|-------|----------------|
| Description                    | Inches (mm)  | Inches (mm) | Inches (mm) | Color | Catalog Number |
| 2-gang in-wall enclosure.      | 8.16" (207)  | 7.92" (201) | 3.37" (86)  | White | NSAV62M        |
| 4-gang in-wall enclosure.      | 14.80" (376) | 7.92" (201) | 3.37" (86)  | White | NSAV124M       |
| Steel cover for NSAV6 series.  | 7.2" (183)   | 7.2" (183)  | 0.05" (1)   | White | NSAV6C         |
| Steel cover for NSAV12 series. | 13.80" (351) | 7.2" (183)  | 0.05" (1)   | White | NSAV12C        |
| Block wall adapter.            |              |             |             |       | NSAV6BW        |
| New work stud brackets.        |              |             |             |       | NSAV6NW        |