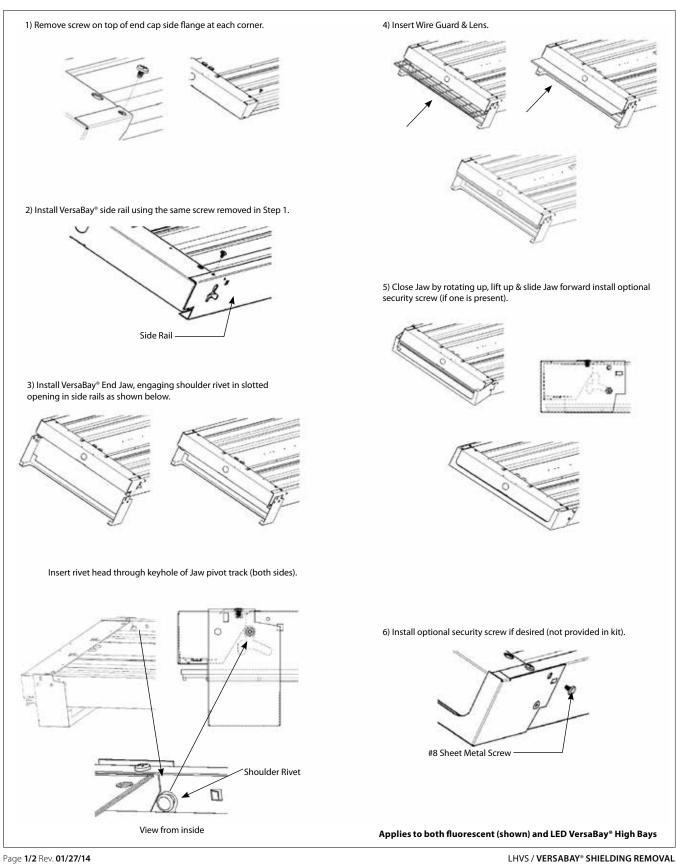

### INSTALLING THE VERSABAY® SIDE RAIL, END JAW, WIRE GUARD AND/OR LENS

© 2014 Columbia Lighting, a division of Hubbell Lighting, Inc. Specifications subject to change without notice. 701 Millennium Blvd. Greenville, SC 29607 / Tel **864.678.1000** / Website **www.columbialighting.com** 