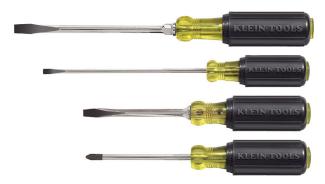

## Screwdriver Set, Slotted and Phillips, 4-Piece

Klein Tools 4-Piece Cushion-Grip<sup>™</sup> Screwdriver Set contains the type of screwdrivers professionals carry most often! Each screwdriver features a precision-machined tip for an exact fit. They also feature Klein's Cushion-Grip<sup>™</sup> handle which provides greater torque and comfort.