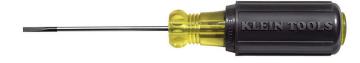

## Terminal Block Screwdriver, 1/8-Inch Cabinet, TB-DIN

Klein Tools' Terminal Block Screwdriver is precision-machined for an exact fit. This flat head screwdriver provides 76-Percent higher torque values than the required ASME B107 Standard. Its Cushion-Grip™ handle offers the comfort needed for all-day work.

## **Specifications**

| Special Features: | Cushion Grip | Тір Туре:       | Cabinet         |
|-------------------|--------------|-----------------|-----------------|
| Magnetic:         | No           | Tip Size:       | 1/8" (3.2 mm)   |
| Shank Type:       | Round        | Shank Length:   | 4" (10.2 cm)    |
| Material:         | Steel        | Insulated:      | No              |
| Handle Color:     | Black        | Overall Length: | 7.75" (19.7 cm) |
|                   |              |                 |                 |