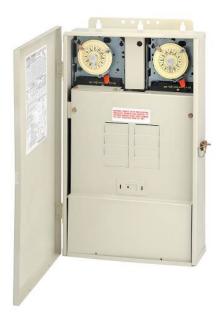

Pool & Spa: Mechanical Controls

T40604RT3 | Control System with Transformer and 300 W Load Center with T104M & T106M Mechanisms

# CONTROL SYSTEM WITH TRANSFORMER AND 300 W LOAD CENTER WITH T104M & T106M MECHANISMS

These mechanical control systems include built-in transformers for ease of installation.

Features & Applications

## **Applications**

Low-Voltage Lighting

- All-in-one control power for pool/spa installation
- · Easy to wire
- Can house additional Intermatic mechanisms and components
- Control two-speed pumps with the T40604RT3
- Heavy-duty Type 3R metal indoor/outdoor power and load center
- Wiring devices may be installed in these Load Centers with the use of Standoffs, sold separately
- · Knockout on the side for additional wiring device