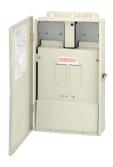

### T40000RT3

#### POOL/SPA TYPE 3R LOAD CENTER

Qty: 1

Specifications

Maximum ON/OFF Operations

0

Has Override Switch

No

Input Voltages Display