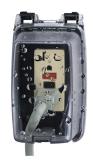

### T40000RT3

#### POOL/SPA TYPE 3R LOAD CENTER

Qty: 1

Specifications

Maximum ON/OFF Operations

0

Has Override Switch

No

Input Voltages Display