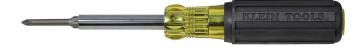

## Multi-Bit Screwdriver / Nut Driver, 6-in-1, Extended Reach, Ph, SI, Sq

Our extended-reach multi-bit screwdrivers and nut drivers provide longer reach than traditional Klein multi-bit drivers for multiple common bits. The extralong shafts also feature a small diameter for a more comfortable fit in tight spaces. The heat-treated bits are industrial strength for the ultimate in durability and performance.

## **Specifications**

| Nut Driver Sizes: | 1/4", 5/16"      | Phillips Bits:  | #2               |
|-------------------|------------------|-----------------|------------------|
| Slotted Bits:     | 1/4" (6.4 mm)    | Square Bits:    | #1, #2           |
| Magnetic:         | No               | Bit Retention:  | Quick Change     |
| Shank Length:     | 4.109" (10.4 cm) | Handle Type:    | Cushion Grip     |
| Handle Color:     | Yellow/Black     | Overall Length: | 9.109" (23.1 cm) |
| Number of Pieces: | 5                | Weight:         | 6.6 oz (186 g)   |