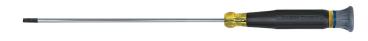

## 1/8-Inch Cabinet Electronics Screwdriver, 6-Inch Round Shank

Designed for precision work, Klein's electronics screwdrivers feature a rotating cap for optimum control. Made of the highest quality tempered steel, carefully heat-treated for maximum strength, and precision ground to fit screw openings securely. Rotating caps and Klein's exclusive Cushion-Grip™ handles offer outstanding comfort and control.

## **Specifications**

| Tip Type:       | Cabinet        | Magnetic:     | No            |
|-----------------|----------------|---------------|---------------|
| Tip Size:       | 1/8" (3.2 mm)  | Shank Type:   | Round         |
| Shank Length:   | 6" (15.2 cm)   | Material:     | Steel         |
| Insulated:      | No             | Handle Color: | Black         |
| Overall Length: | 9.5" (24.1 cm) | Weight:       | 0.8 oz (23 g) |