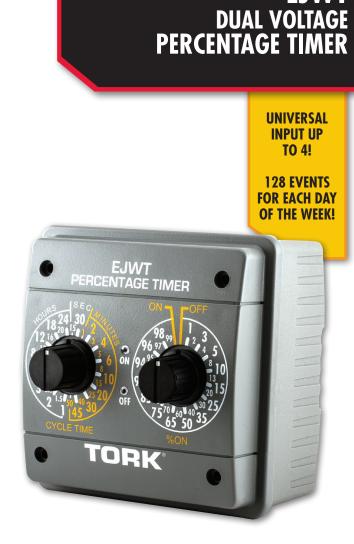

## FEATURES

- All-in-one control
- Easy setting with two dials
- Cycle times from 15 seconds to 24 hours
- Percentage ON from 0% to 100%
- 960 timing combinations
- SPDT contacts provide NO and NC operation
- Load status indicated with 2-color LED
- Suitable for harsh environments

### **SPECIFICATIONS**

MULTI-VOLTAGE INPUT: 120 and 240VAC (+10 % -15 % at 60 Hz) OPERATING TEMPERATURE: 32 °F to 122 °F (0 °C to 50 °C) ENCLOSURE: NEMA 4x Non-Metalic Indoor