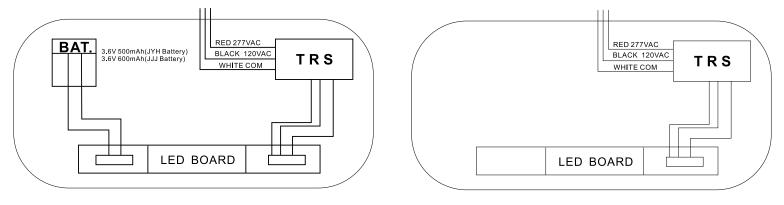

## **Ceiling & End Mounting**

- 1. Connect input as shown in wiring diagram below and fasten canopy to J-box bracket.
- 2. Snap housing to canopy.
- 3. Secure faceplate to housing and remove the proper arrow as required.

Warning: Unused wires must be capped using enclosed wire nuts

(FIG.1)

(FIG.2)

- 1. The unit is shipped from the factory with the color selector jumper set to "RED" (see figure 2 jumper is placed across pins 2&3) and use the red diffuser.
- 2. To change the color to "GREEN", move the color selector jumper to "GREEN" (see figure I -jumper is placed across pins 1&2) and use the green diffuser.