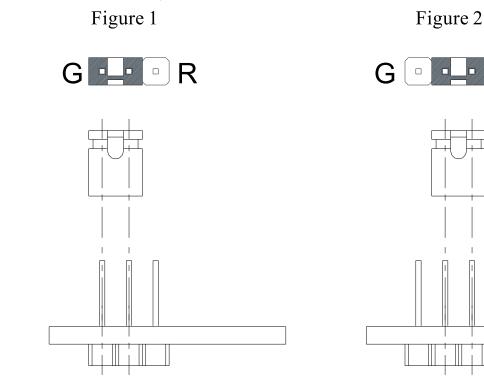

Warning: Unused wires must be capped using enclosed wire nuts

(FIG.1)

(FIG.2)

- 1. The unit is shipped from the factory with the color selector jumper set to "RED" (see figure 2 jumper is placed across pins 2&3) and use the red diffuser.
- 2. To change the color to "GREEN", move the color selector jumper to "GREEN" (see figure I -jumper is placed across pins 1&2) and use the green diffuser.