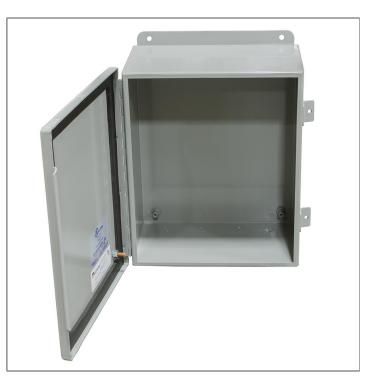

Catalog Number: Item Description: UPC Code:

HC30249JIC12 N12 JIC HINGE CVR ENCL 784572555471

| Brand Name:       | Milbank                                                                                                                              |
|-------------------|--------------------------------------------------------------------------------------------------------------------------------------|
| Туре:             | Hinge Cover                                                                                                                          |
| Special Features: | Continuous Hinge with Removable Pin,<br>1 Door, Clamps and Screws on One<br>Side, Collar Studs for Panels, External<br>Mounting Feet |
| Application:      | Enclosure for Mounting Electrical<br>Equipment                                                                                       |
| Standard:         | UL Listed                                                                                                                            |
| Number Of Outlet: | 0                                                                                                                                    |
| Material:         | Steel with Powder Coat Finish                                                                                                        |
| Color:            | ANSI 61 Gray                                                                                                                         |
| Mounting:         | Wall Mount                                                                                                                           |
| NEMA Rating:      | Туре 12                                                                                                                              |