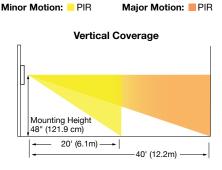

Note: See below for coverage patterns.

WS1020W

#### **Wall Switches Coverage Patterns**

**Horizontal Coverage** 

WS1000, WS2000 SERIES