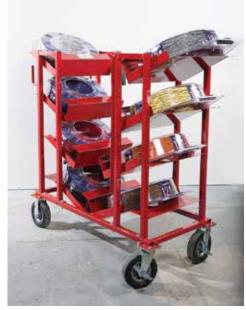

## FEATURES & BENEFITS

The best material handling solution for SIMpull® CoilPAK™ Payoffs.

- Rugged transport system for (8) SIMpull<sup>®</sup> CoilPAK<sup>™</sup> Payoffs with an integrated pay off system
- Allows CoilPAK Payoffs to be added or changed easily without impacting other CoilPAK Payoffs
- Innovative staging springs allow you to secure and organize up to 8 wires
- Best for scenarios where conductors are frequently changing, adding or dropping
- Individual wire feeds similar to a wire cart
- Easy to use in hallways and fits through standard doors
- Cart includes (4) 8" Eco Rubber tires that increase mobility in jobsite environments