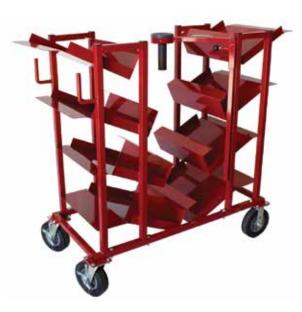

## FEATURES & BENEFITS

The best material handling solution for SIMpull® CoilPAK™ Payoffs.

- Rugged transport system for (8) SIMpull<sup>®</sup> CoilPAK<sup>™</sup> Payoffs with an integrated pay off system
- Allows CoilPAK Payoffs to be added or changed easily without impacting other CoilPAK Payoffs
- Innovative staging springs allow you to secure and organize up to 8 wires
- Best for scenarios where conductors are frequently changing, adding or dropping
- Individual wire feeds similar to a wire cart
- Easy to use in hallways and fits through standard doors
- Cart includes (4) 8" Eco Rubber tires that increase mobility in jobsite environments