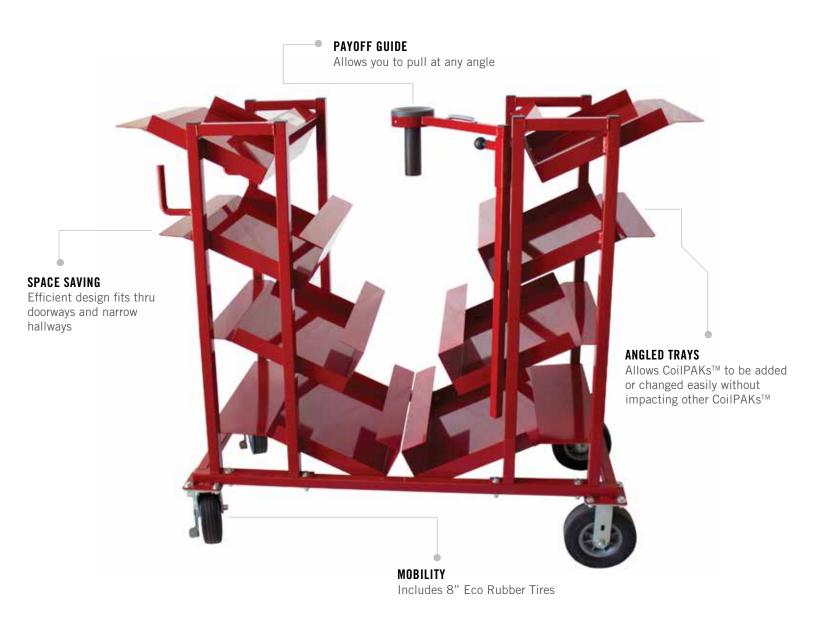

## FEATURES & BENEFITS

The best material handling solution for SIMpull® CoilPAK™ Payoffs.

- Rugged transport system for (8) SIMpull<sup>®</sup> CoilPAK<sup>™</sup> Payoffs with an integrated pay off system
- Allows CoilPAK Payoffs to be added or changed easily without impacting other CoilPAK Payoffs
- Innovative staging springs allow you to secure and organize up to 8 wires
- Best for scenarios where conductors are frequently changing, adding or dropping
- Individual wire feeds similar to a wire cart
- Easy to use in hallways and fits through standard doors
- Cart includes (4) 8" Eco Rubber tires that increase mobility in jobsite environments