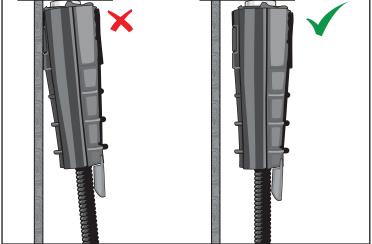

**Web Holder Installation Direction** 

**Proper Nut Location** 

**Proper Bend Location** 

**Proper Closure Clearance** 

3M is a trademark of 3M Company.