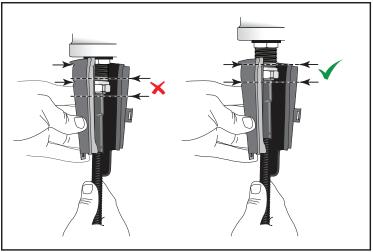

**Web Holder Installation Direction** 

**Proper Nut Location** 

**Proper Bend Location** 

**Proper Closure Clearance** 

3M is a trademark of 3M Company.