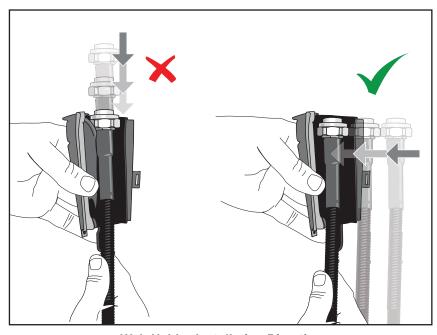

**Web Holder Installation Direction** 

**Proper Nut Location** 

**Proper Bend Location** 

**Proper Closure Clearance** 

3M is a trademark of 3M Company.