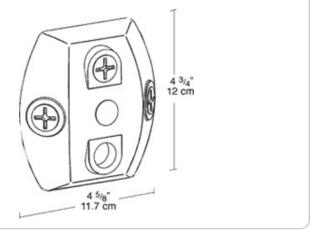

octagonal, recessed & surface mount boxes. Lower hole offers better sensor mounting position. 3 close-up plugs, thick, weatherproof gaskets, universal mounting bar and Hanging Helper Hook provided.

Color: White Weight: 0.6 lbs

| Project:     | Туре: |
|--------------|-------|
| Prepared By: | Date: |

## **Technical Specifications**

Listings

**UL Listing:** 

Suitable for wet locations

Construction

Covers:

Precision die cast aluminum or molded polycarbonate plastic with 1/2" threaded holes

Screws:

10-24 Brass Round Head Phillips/slotted

Gasket:

1/8" thick closed cell silicone rubber for long lasting seal won't crumple or break

**Hole Count:** 

4 Hole

Other

Replacement Plugs:

Available for round and rectangular covers and boxes

Patents:

Pat. D520,465.

## **Dimensions**



## **Features**

1/8" thick weatherseal gasket is closed cell foam rubber for long lasting seal that won't break

Strong, corrosionproof polycarbonate

Stainless steel screws provided

Die cast aluminum covers are color matched

Close-up plugs allow Phillips or slotted screwdrivers for easy installation