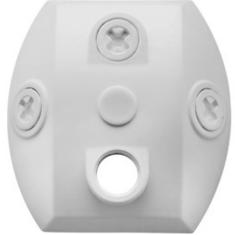

Die cast sensor & floodlight mounting plate fits round, rectangular, octagonal, recessed & surface mount boxes. Lower hole offers better sensor mounting position. 3 close-up plugs, thick, weatherproof gaskets, universal mounting bar and Hanging Helper Hook provided.

10-24 Brass Round Head Phillips/slotted

Gasket:

1/8" thick closed cell silicone rubber for long lasting seal won't crumple or break

**Hole Count:** 

4 Hole

Other

Replacement Plugs:

Available for round and rectangular covers and boxes

Close-up plugs allow Phillips or slotted screwdrivers for easy installation