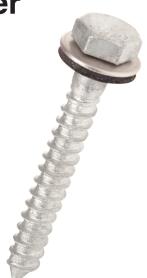

## Screw, Lag, Neoprene Steel Washer

For attaching flange type composite cable guards to wood poles

- Assembled washer is UV-inhibited Neoprene-backed steel
- Cone point improves installation

## Features

- Hex head
- Gimlet type screw threads
- Neoprene washer is a cushion between steel washer and composite cable guard

## Material

- Lag & washer Steel Galvanized per ASTM A-153
- Washer UV inhibited neoprene

| Catalog Number | Diameter | Length | Thread Type | Thread Length | Point Type | Approx. Ship Wt.<br>per Each |
|----------------|----------|--------|-------------|---------------|------------|------------------------------|
| PSC2050504     | 1/4"     | 2"     | Gimlet      | 1 5/8"        | Cone       | 0.03 lb.                     |