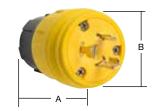

#### 26W47

#### 27W47

| (Inch)               | Α              | В              |  |  |  |
|----------------------|----------------|----------------|--|--|--|
| Watertight Plug      |                |                |  |  |  |
| 15A                  | 2.62"          | 1.85"          |  |  |  |
| 20A<br>30A           | 2.62"<br>3.10" | 1.85"<br>2.35" |  |  |  |
|                      |                | 2.33           |  |  |  |
| Watertight Connector |                |                |  |  |  |
| 15A                  | 4.03"          | 1.85"          |  |  |  |
| 20A                  | 4.03"          | 1.85"          |  |  |  |
| 30A                  | 4.75"          | 2.35"          |  |  |  |