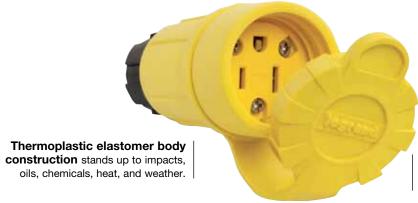

#### FEATURES & BENEFITS

**NEMA 4, 4X, 6, 6P Watertight. IP65, 66, 67.** Rated watertight for 1,500 psi high-pressure hose-down.

Terminal screws backed-out, ready-to-wire, saving time and money.

Multipoint sealing system between plug and connector ensures protection from water and contaminants.

**Large ribs on body** for a superior grip when mating.

Quick-drive assembly screws allow for fast installation, saving time and money.

Valox compression-type cord grip provides watertight seal and great pull out strength.