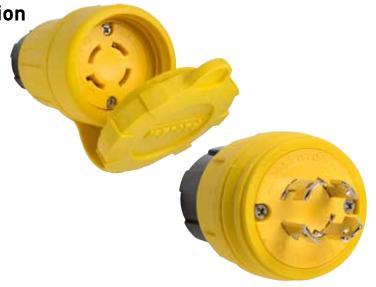

## PASS & SEYMOUR® Straight Blade & Turnlok® Watertight Plugs & Connectors

14W Series, 15W Series, 24W Series, 25W Series, 26W Series, 27W Series, 28W Series, 29W Series

Rugged construction and protection

in easy-to-install devices.

Rated watertight for 1,500 psi high-pressure hosedown, these plugs and connectors feature multiple seals to ensure protection against the environment. Constructed of a sturdy rubber body, which makes them impact-and chemical-resistant, they have nickel-plated blades and contacts for superior corrosion resistance.

And thanks to quick-drive assembly screws and backed-out, ready-to-wire terminal screws, these P&S Watertight Plugs and Connectors offer a fast and easy installation — saving time and money in any application.

#### FEATURES & BENEFITS

**NEMA 4, 4X, 6, 6P Watertight. IP65, 66, 67.** Rated watertight for 1,500 psi high-pressure hose-down.

Terminal screws backed-out, ready-to-wire, saving time and money.

Multipoint sealing system between plug and connector ensures protection from water and contaminants.

**Large ribs on body** for a superior grip when mating.

Quick-drive assembly screws allow for fast installation, saving time and money.

Valox compression-type cord grip provides watertight seal and great pull out strength.

Nickel-plated blades and contacts for long-lasting, superior corrosion resistance.

15W47 and 14W47