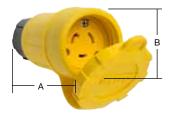

# 14W47

#### 15W47

#### 27W47

| (Inch)               | Α              | В              |  |  |  |
|----------------------|----------------|----------------|--|--|--|
| Watertight Plug      |                |                |  |  |  |
| 15A                  | 2.62"          | 1.85"          |  |  |  |
| 20A<br>30A           | 2.62"<br>3.10" | 1.85"<br>2.35" |  |  |  |
|                      |                | 2.33           |  |  |  |
| Watertight Connector |                |                |  |  |  |
| 15A                  | 4.03"          | 1.85"          |  |  |  |
| 20A                  | 4.03"          | 1.85"          |  |  |  |
| 30A                  | 4.75"          | 2.35"          |  |  |  |