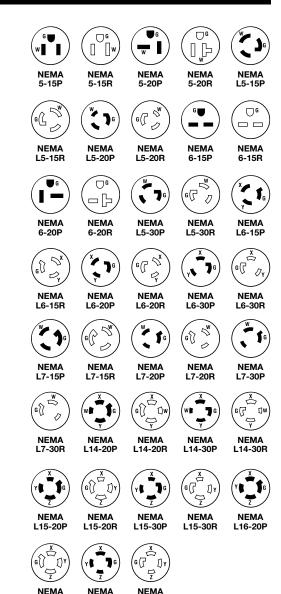

#### ORDERING INFORMATION

| Catalog<br>Number                                                                                                                                                                      | Rating<br>A.                                                                                                                                                   | 9<br>V.                                                                                                                                                                           | Description                                                                                                                                                                                                                                                                                                                                                                                                                                                                                                                                                                                                                                                                                                                                                                                                                                                                                                                                                                                                                                                                                                                                                                         | NEMA<br>Config No.                                                                                                                                                                                                                                                                                                                                                                                                                                                                                                                                                                                                                                                                                                                                                                                                                                                                                                                                                                                                                                                                                                                                                                                                                                                                                                                                                                                                                                                                                                                                                                                                                                                                                                                                                                                                                                                                                                                                                                                                                                                                                                                                                                                                                                                                                                                                                                                                                                                                                                                                                                                                                                                                                                                                                                                                                                                                                                                                                                                                                               |
|----------------------------------------------------------------------------------------------------------------------------------------------------------------------------------------|----------------------------------------------------------------------------------------------------------------------------------------------------------------|-----------------------------------------------------------------------------------------------------------------------------------------------------------------------------------|-------------------------------------------------------------------------------------------------------------------------------------------------------------------------------------------------------------------------------------------------------------------------------------------------------------------------------------------------------------------------------------------------------------------------------------------------------------------------------------------------------------------------------------------------------------------------------------------------------------------------------------------------------------------------------------------------------------------------------------------------------------------------------------------------------------------------------------------------------------------------------------------------------------------------------------------------------------------------------------------------------------------------------------------------------------------------------------------------------------------------------------------------------------------------------------|--------------------------------------------------------------------------------------------------------------------------------------------------------------------------------------------------------------------------------------------------------------------------------------------------------------------------------------------------------------------------------------------------------------------------------------------------------------------------------------------------------------------------------------------------------------------------------------------------------------------------------------------------------------------------------------------------------------------------------------------------------------------------------------------------------------------------------------------------------------------------------------------------------------------------------------------------------------------------------------------------------------------------------------------------------------------------------------------------------------------------------------------------------------------------------------------------------------------------------------------------------------------------------------------------------------------------------------------------------------------------------------------------------------------------------------------------------------------------------------------------------------------------------------------------------------------------------------------------------------------------------------------------------------------------------------------------------------------------------------------------------------------------------------------------------------------------------------------------------------------------------------------------------------------------------------------------------------------------------------------------------------------------------------------------------------------------------------------------------------------------------------------------------------------------------------------------------------------------------------------------------------------------------------------------------------------------------------------------------------------------------------------------------------------------------------------------------------------------------------------------------------------------------------------------------------------------------------------------------------------------------------------------------------------------------------------------------------------------------------------------------------------------------------------------------------------------------------------------------------------------------------------------------------------------------------------------------------------------------------------------------------------------------------------------|
| Straigh                                                                                                                                                                                | t Blac                                                                                                                                                         | de & Turnlo                                                                                                                                                                       | k™ Watertight Plugs & Cor                                                                                                                                                                                                                                                                                                                                                                                                                                                                                                                                                                                                                                                                                                                                                                                                                                                                                                                                                                                                                                                                                                                                                           | nnectors                                                                                                                                                                                                                                                                                                                                                                                                                                                                                                                                                                                                                                                                                                                                                                                                                                                                                                                                                                                                                                                                                                                                                                                                                                                                                                                                                                                                                                                                                                                                                                                                                                                                                                                                                                                                                                                                                                                                                                                                                                                                                                                                                                                                                                                                                                                                                                                                                                                                                                                                                                                                                                                                                                                                                                                                                                                                                                                                                                                                                                         |
| Straigh  14W47 15W47 14W33 15W33 14W49 15W49 14W48 15W48 15W47 25W47 25W47 25W47 25W47 25W47 25W47 24W49 25W49 26W48 27W48 28W48 29W48 24W34 25W34 25W34 26W49 27W49 28W49 26W74 27W74 | 15<br>15<br>20<br>20<br>15<br>15<br>20<br>20<br>15/10                                                                                                          |                                                                                                                                                                                   | Plug, Yellow, NEMA 4X/6P Connector, Yellow, NEMA 4X/6P Plug, Yellow, NEMA 4X/6P Connector, Yellow, NEMA 4X/6P Plug, Yellow, NEMA 4X/6P Connector, Yellow, NEMA 4X/6P Connector, Yellow, NEMA 4X/6P Plug, Yellow, NEMA 4X/6P Connector, Yellow, NEMA 4X/6P Plug, Yellow, NEMA 4X/6P Connector, Yellow, NEMA 4X/6P Plug, Yellow, NEMA 4X/6P Connector, Yellow, NEMA 4X/6P | 5-15P<br>5-15R<br>5-20P<br>5-20R<br>6-15P<br>6-15R<br>6-20P<br>6-20R<br>NON<br>NON<br>L5-15P<br>L5-15R<br>L5-20P<br>L5-20P<br>L5-30P<br>L5-30P<br>L6-15P<br>L6-15R<br>L6-20P<br>L6-30P<br>L6-30P<br>L6-30P<br>L7-15P<br>L7-15P<br>L7-15P<br>L7-15P<br>L7-20P<br>L7-30P<br>L7-30P<br>L7-30P<br>L7-30P<br>L7-30P<br>L7-30P<br>L7-30P<br>L7-30P<br>L7-30P<br>L7-30P<br>L7-30P<br>L7-30P<br>L7-30P<br>L7-30P<br>L7-30P<br>L7-30P<br>L7-30P<br>L7-30P<br>L7-30P<br>L7-30P<br>L7-30P<br>L7-30P<br>L7-30P<br>L7-30P<br>L7-30P<br>L7-30P<br>L7-30P<br>L7-30P<br>L7-30P<br>L7-30P<br>L7-30P<br>L7-30P<br>L7-30P<br>L7-30P<br>L7-30P<br>L7-30P<br>L7-30P<br>L7-30P<br>L7-30P<br>L7-30P<br>L7-30P<br>L7-30P<br>L7-30P<br>L7-30P<br>L7-30P<br>L7-30P<br>L7-30P<br>L7-30P<br>L7-30P<br>L7-30P<br>L7-30P<br>L7-30P<br>L7-30P<br>L7-30P<br>L7-30P<br>L7-30P<br>L7-30P<br>L7-30P<br>L7-30P<br>L7-30P<br>L7-30P<br>L7-30P<br>L7-30P<br>L7-30P<br>L7-30P<br>L7-30P<br>L7-30P<br>L7-30P<br>L7-30P<br>L7-30P<br>L7-30P<br>L7-30P<br>L7-30P<br>L7-30P<br>L7-30P<br>L7-30P<br>L7-30P<br>L7-30P<br>L7-30P<br>L7-30P<br>L7-30P<br>L7-30P<br>L7-30P<br>L7-30P<br>L7-30P<br>L7-30P<br>L7-30P<br>L7-30P<br>L7-30P<br>L7-30P<br>L7-30P<br>L7-30P<br>L7-30P<br>L7-30P<br>L7-30P<br>L7-30P<br>L7-30P<br>L7-30P<br>L7-30P<br>L7-30P<br>L7-30P<br>L7-30P<br>L7-30P<br>L7-30P<br>L7-30P<br>L7-30P<br>L7-30P<br>L7-30P<br>L7-30P<br>L7-30P<br>L7-30P<br>L7-30P<br>L7-30P<br>L7-30P<br>L7-30P<br>L7-30P<br>L7-30P<br>L7-30P<br>L7-30P<br>L7-30P<br>L7-30P<br>L7-30P<br>L7-30P<br>L7-30P<br>L7-30P<br>L7-30P<br>L7-30P<br>L7-30P<br>L7-30P<br>L7-30P<br>L7-30P<br>L7-30P<br>L7-30P<br>L7-30P<br>L7-30P<br>L7-30P<br>L7-30P<br>L7-30P<br>L7-30P<br>L7-30P<br>L7-30P<br>L7-30P<br>L7-30P<br>L7-30P<br>L7-30P<br>L7-30P<br>L7-30P<br>L7-30P<br>L7-30P<br>L7-30P<br>L7-30P<br>L7-30P<br>L7-30P<br>L7-30P<br>L7-30P<br>L7-30P<br>L7-30P<br>L7-30P<br>L7-30P<br>L7-30P<br>L7-30P<br>L7-30P<br>L7-30P<br>L7-30P<br>L7-30P<br>L7-30P<br>L7-30P<br>L7-30P<br>L7-30P<br>L7-30P<br>L7-30P<br>L7-30P<br>L7-30P<br>L7-30P<br>L7-30P<br>L7-30P<br>L7-30P<br>L7-30P<br>L7-30P<br>L7-30P<br>L7-30P<br>L7-30P<br>L7-30P<br>L7-30P<br>L7-30P<br>L7-30P<br>L7-30P<br>L7-30P<br>L7-30P<br>L7-30P<br>L7-30P<br>L7-30P<br>L7-30P<br>L7-30P<br>L7-30P<br>L7-30P<br>L7-30P<br>L7-30P<br>L7-30P<br>L7-30P<br>L7-30P<br>L7-30P<br>L7-30P<br>L7-30P<br>L7-30P<br>L7-30P<br>L7-30P<br>L7-30P<br>L7-30P<br>L7-30P<br>L7-30P<br>L7-30P<br>L7-30P<br>L7-30P<br>L7-30P<br>L7-30P<br>L7-30P<br>L7-30P<br>L7-30P<br>L7-30P<br>L7-30P<br>L7-30P<br>L7-30P<br>L7-30P<br>L7-30P<br>L7-30P<br>L7-30P<br>L7-30P<br>L7-30P<br>L7-30P<br>L7-30P<br>L7-30P<br>L7-30P<br>L7-30P<br>L7-30P<br>L7-30P<br>L7-30P<br>L7-30P<br>L7-30P<br>L7-30P<br>L7-30P<br>L7-30P<br>L7-30P<br>L7-30P<br>L7-30P<br>L7-30P<br>L7-30P<br>L7-30P<br>L7-30P<br>L7-30P<br>L7-30P<br>L7-30P<br>L7-30P<br>L7-30P<br>L7-30P<br>L7-30P<br>L7-30P<br>L7-30P<br>L7-30P<br>L7-30P<br>L7-30P<br>L7-30P<br>L7-30P<br>L7-30P<br>L7-30P<br>L7-30P<br>L7-30P<br>L7 |
| 27W74<br>28W74<br>29W74<br>26W75<br>27W75<br>28W75<br>29W75<br>26W76<br>27W76<br>28W76<br>29W76<br>28W77<br>29W77<br>26W08<br>27W08<br>28W08<br>29W08<br>28W09<br>29W09                | 20<br>30<br>20<br>20<br>30<br>30<br>20<br>20<br>30<br>30<br>30<br>30<br>20<br>20<br>30<br>30<br>30<br>30<br>30<br>30<br>30<br>30<br>30<br>30<br>30<br>30<br>30 | 125/250<br>125/250<br>125/250<br>3Ф250<br>3Ф250<br>3Ф250<br>3Ф480<br>3Ф480<br>3Ф480<br>3Ф480<br>3Ф4 600<br>125/250<br>125/250<br>125/250<br>125/250<br>3ФY 120/208<br>3ФY 120/208 | Connector, Yellow, NEMA 4X/6P Plug, Yellow, NEMA 4X/6P Connector, Yellow, NEMA 4X/6P Connector, Yellow, NEMA 4X/6P Plug, Yellow, NEMA 4X/6P Connector, Yellow, NEMA 4X/6P                                                                                                                                                                                                                                                                                                                                                                                                                                                                                                           | L14-20R<br>L14-30P<br>L14-30R<br>L15-20P<br>L15-30P<br>L15-30R<br>L16-20P<br>L16-30R<br>L16-30P<br>L16-30R<br>L17-30P<br>NON<br>NON<br>NON<br>NON                                                                                                                                                                                                                                                                                                                                                                                                                                                                                                                                                                                                                                                                                                                                                                                                                                                                                                                                                                                                                                                                                                                                                                                                                                                                                                                                                                                                                                                                                                                                                                                                                                                                                                                                                                                                                                                                                                                                                                                                                                                                                                                                                                                                                                                                                                                                                                                                                                                                                                                                                                                                                                                                                                                                                                                                                                                                                                |