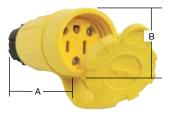

# 14W47

#### 15W47

#### 27W47

| (Inch)               | Α              | В              |  |  |  |
|----------------------|----------------|----------------|--|--|--|
| Watertight Plug      |                |                |  |  |  |
| 15A                  | 2.62"          | 1.85"          |  |  |  |
| 20A<br>30A           | 2.62"<br>3.10" | 1.85"<br>2.35" |  |  |  |
|                      |                | 2.33           |  |  |  |
| Watertight Connector |                |                |  |  |  |
| 15A                  | 4.03"          | 1.85"          |  |  |  |
| 20A                  | 4.03"          | 1.85"          |  |  |  |
| 30A                  | 4.75"          | 2.35"          |  |  |  |