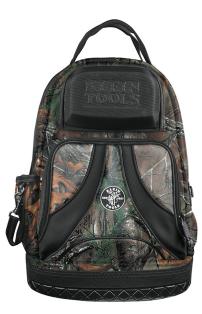

## Tradesman Pro<sup>™</sup> Tool Bag Backpack, 39 Pockets, Camo, 14-Inch

This Camo Backpack features the REALTREE® Edge Camouflage Design, which blends perfectly year-round in a variety of habitats, and looks great on the jobsite too. The backpack has shoulder straps with extra padding for comfort and handles for easy carrying. The fully molded bottom protects your cargo from the elements.