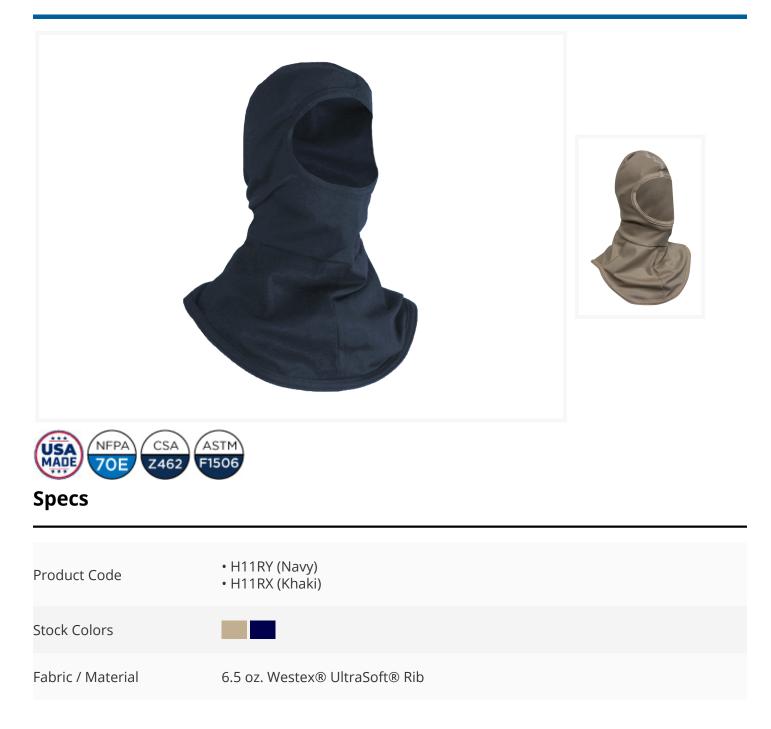

## Enespro 16 cal FR Balaclava

1

## Features

| Features     | <ul> <li>Single layer top &amp; bib</li> <li>Large face opening</li> <li>Durable &amp; lightweight</li> <li>Designed for comfort with flat lock seam when worn under hard hat</li> <li>FR fabric will not melt, drip or ignite</li> <li>Made in the USA</li> </ul> |
|--------------|--------------------------------------------------------------------------------------------------------------------------------------------------------------------------------------------------------------------------------------------------------------------|
| Product Care |                                                                                                                                                                                                                                                                    |