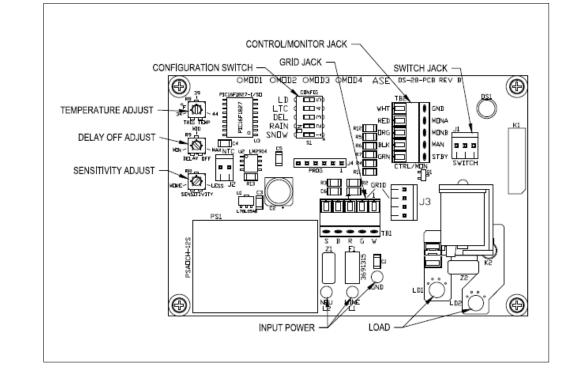

tor capabilities
- Easy to install
- Two year warranty

### **Technical Data**

| Supply:                | 100-277V Universal input                        |
|------------------------|-------------------------------------------------|
| Max. Heating Load:     | 30A @ 277 VAC                                   |
| Operating Temperature: | -40°F to 185°F (-40°C to 85°C)                  |
| Enclosure Type:        | NEMA 3R                                         |
| Mounting:              | Pole or Wall Mounted, outdoors                  |
| Dimensions (HxWxD):    | 4.75" x 6.5" x 2.75" (121mm x 165mm x 70mm)     |
| Trigger Temperature:   | 34°F to 44°F (1.1°C to 6.6°C), Field Selectable |
| Delay Timer:           | 30-90 minutes, Field Selectable                 |

### **Internal Diagram**







# Ordering Information

| tion | Part No. | Description                                            |
|------|----------|--------------------------------------------------------|
|      | 088L3045 | DS-8C Controller with Remote Snow and Ice Sensor (30A) |

### **Applications**

Danfoss Electric Heating Products
RX Roof & Gutter De-Icing Cables

Products in this data sheet are for use with these Danfoss cables:

#### Accessories

| Part No. | Description                                   |
|----------|-----------------------------------------------|
| 088L3038 | CDP-2 Remote Control & Display Panel          |
| 088L3039 | CS-1 Remote Control/Monitor Pigtail for CDP-2 |

### Warranty

Danfoss offers a two year limited warranty covering defects in workmanship and materials.

#### Technic