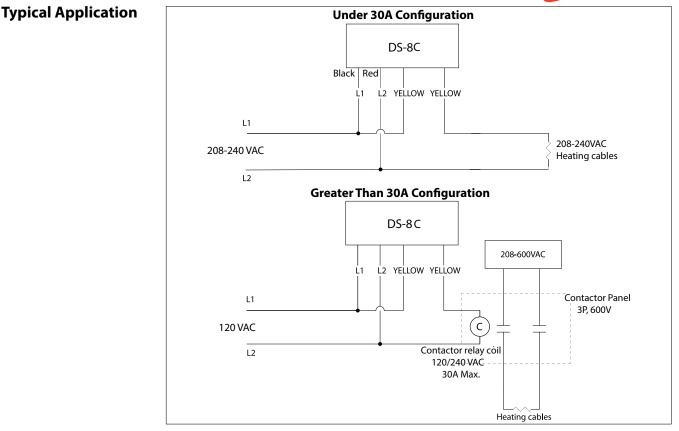

### **Applications**

Danfoss Electric Heating Products
RX Roof & Gutter De-Icing Cables

Products in this data sheet are for use with these Danfoss cables: