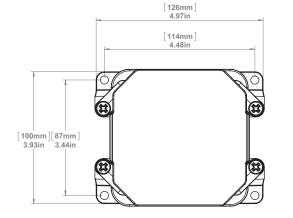

non-metallic conduit system (PVC) or for use independently. Designed and approved for use in both indoor and outdoor applications, JBX junction boxes allow for accessibility for installation of wire and cable in continuous lengths and to enclose joints and splices. JBX junction boxes can also be used to enclose electrical equipment in non-hazardous locations.

[6mm] Ø0.24in

#### **JBX442** 278300

### MATERIAL

PVC, Valox, IPEX Gasket

#### **STANDARDS**

c(VL)us UL 50/50E, CSA 94.1/94.2, CSA C22.2 No.85, CSA C22.2 No.40

#### FLAMABILITY RATING UL 94V-0

OUTDOOR SUITABILITY UL 746C

### BOX VOLUME

25.55 cu.in/419 ml

#### NEMA

Type 1, 2, 3R, 4, 4X, 6, 6P, 12, 13

## FASTENER TOOL

#2 Phillips screwdriver

#### PACKAGING

Carton Quantity: 12 Carton Weight: 9.7 lbs



[84mm 3 29in