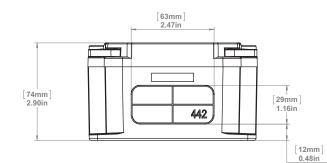

on-metallic conduit system (PVC) or for use independently. Designed and approved for use in both indoor and outdoor applications, JBX junction boxes allow for accessibility for installation of wire and cable in continuous lengths and to enclose joints and splices. JBX junction boxes can also be used to enclose electrical equipment in non-hazardous locations.

[6mm] Ø0.24in

#### **JBX442** 278300

### MATERIAL

PVC, Valox, IPEX Gasket

#### **STANDARDS**

c(VL)us UL 50/50E, CSA 94.1/94.2, CSA C22.2 No.85, CSA C22.2 No.40

#### FLAMABILITY RATING UL 94V-0

OUTDOOR SUITABILITY UL 746C

### BOX VOLUME

25.55 cu.in/419 ml

#### NEMA

Type 1, 2, 3R, 4, 4X, 6, 6P, 12, 13

## FASTENER TOOL

#2 Phillips screwdriver

#### PACKAGING

Carton Quantity: 12 Carton Weight: 9.7 lbs



[84mm 3 29in