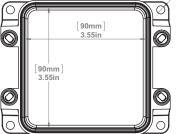

igid non-metallic conduit system (PVC) or for use independently. Designed and approved for use in both indoor and outdoor applications, JBX junction boxes allow for accessibility for installation of wire and cable in continuous lengths and to enclose joints and splices. JBX junction boxes can also be used to enclose electrical equipment in non-hazardous locations.

[6mm] Ø0.24in

#### **JBX442** 278300

### MATERIAL

PVC, Valox, IPEX Gasket

#### **STANDARDS**

c(VL)us UL 50/50E, CSA 94.1/94.2, CSA C22.2 No.85, CSA C22.2 No.40

#### FLAMABILITY RATING UL 94V-0

OUTDOOR SUITABILITY UL 746C

### BOX VOLUME

25.55 cu.in/419 ml

#### NEMA

Type 1, 2, 3R, 4, 4X, 6, 6P, 12, 13

## FASTENER TOOL

#2 Phillips screwdriver

#### PACKAGING

Carton Quantity: 12 Carton Weight: 9.7 lbs



[84mm 3 29in