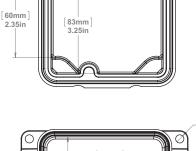

ation within a rigid non-metallic conduit system (PVC) or for use independently. Designed and approved for use in both indoor and outdoor applications, JBX junction boxes allow for accessibility for installation of wire and cable in continuous lengths and to enclose joints and splices. JBX junction boxes can also be used to enclose electrical equipment in non-hazardous locations.

[6mm] Ø0.24in

#### **JBX442** 278300

### MATERIAL

PVC, Valox, IPEX Gasket

#### **STANDARDS**

c(VL)us UL 50/50E, CSA 94.1/94.2, CSA C22.2 No.85, CSA C22.2 No.40

#### FLAMABILITY RATING UL 94V-0

OUTDOOR SUITABILITY UL 746C

### BOX VOLUME

25.55 cu.in/419 ml

#### NEMA

Type 1, 2, 3R, 4, 4X, 6, 6P, 12, 13

## FASTENER TOOL

#2 Phillips screwdriver

#### PACKAGING

Carton Quantity: 12 Carton Weight: 9.7 lbs



[84mm 3 29in