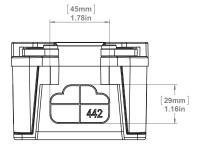

id non-metallic conduit system (PVC) or for use independently. Designed and approved for use in both indoor and outdoor applications, JBX junction boxes allow for accessibility for installation of wire and cable in continuous lengths and to enclose joints and splices. JBX junction boxes can also be used to enclose electrical equipment in non-hazardous locations.

[6mm] Ø0.24in

#### **JBX442** 278300

### MATERIAL

PVC, Valox, IPEX Gasket

#### **STANDARDS**

c(VL)us UL 50/50E, CSA 94.1/94.2, CSA C22.2 No.85, CSA C22.2 No.40

#### FLAMABILITY RATING UL 94V-0

OUTDOOR SUITABILITY UL 746C

### BOX VOLUME

25.55 cu.in/419 ml

#### NEMA

Type 1, 2, 3R, 4, 4X, 6, 6P, 12, 13

## FASTENER TOOL

#2 Phillips screwdriver

#### PACKAGING

Carton Quantity: 12 Carton Weight: 9.7 lbs



[84mm 3 29in