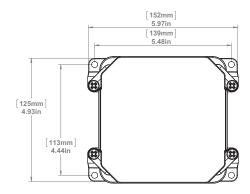

on-metallic conduit system (PVC) or for use independently. Designed and approved for use in both indoor and outdoor applications, JBX junction boxes allow for accessibility for installation of wire and cable in continuous lengths and to enclose joints and splices. JBX junction boxes can also be used to enclose electrical equipment in non-hazardous locations.

# MATERIAL

#### **MATERIAL**

**JBX552** 

PVC, Valox, IPEX Gasket

#### **STANDARDS**

UL 50/50E, CSA 94.1/94.2, CSA C22.2 No.85, CSA C22.2 No.40

278302

### FLAMABILITY RATING

UL 94V-0

## **OUTDOOR SUITABILITY**

**UL 746C** 

### **BOX VOLUME**

41.89 cu.in/686 ml

#### NEMA

Type 1, 2, 3R, 4, 4X, 6, 6P, 12, 13

### **FASTENER TOOL**

#2 Phillips screwdriver

## **PACKAGING**

Carton Quantity: 10
Carton Weight: 11.0 lbs













Toll Free: 800-265-1815 www.kraloyfittings.com