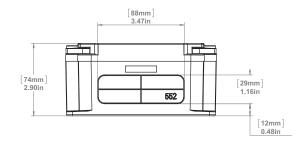

#### **MATERIAL**

**JBX552** 

PVC, Valox, IPEX Gasket

### **BOX VOLUME**

41.89 cu.in/686 ml