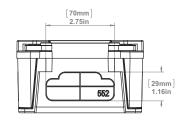

non-metallic conduit system (PVC) or for use independently. Designed and approved for use in both indoor and outdoor applications, JBX junction boxes allow for accessibility for installation of wire and cable in continuous lengths and to enclose joints and splices. JBX junction boxes can also be used to enclose electrical equipment in non-hazardous locations.

# MATERIAL

#### **MATERIAL**

**JBX552** 

PVC, Valox, IPEX Gasket

#### **STANDARDS**

UL 50/50E, CSA 94.1/94.2, CSA C22.2 No.85, CSA C22.2 No.40

278302

### FLAMABILITY RATING

UL 94V-0

## **OUTDOOR SUITABILITY**

**UL 746C** 

### **BOX VOLUME**

41.89 cu.in/686 ml

#### NEMA

Type 1, 2, 3R, 4, 4X, 6, 6P, 12, 13

### **FASTENER TOOL**

#2 Phillips screwdriver

## **PACKAGING**

Carton Quantity: 10
Carton Weight: 11.0 lbs













Toll Free: 800-265-1815 www.kraloyfittings.com