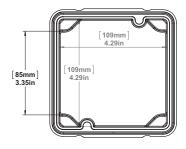

igid non-metallic conduit system (PVC) or for use independently. Designed and approved for use in both indoor and outdoor applications, JBX junction boxes allow for accessibility for installation of wire and cable in continuous lengths and to enclose joints and splices. JBX junction boxes can also be used to enclose electrical equipment in non-hazardous locations.

# MATERIAL

#### **MATERIAL**

**JBX552** 

PVC, Valox, IPEX Gasket

#### **STANDARDS**

UL 50/50E, CSA 94.1/94.2, CSA C22.2 No.85, CSA C22.2 No.40

278302

### FLAMABILITY RATING

UL 94V-0

## **OUTDOOR SUITABILITY**

**UL 746C** 

### **BOX VOLUME**

41.89 cu.in/686 ml

#### NEMA

Type 1, 2, 3R, 4, 4X, 6, 6P, 12, 13

### **FASTENER TOOL**

#2 Phillips screwdriver

## **PACKAGING**

Carton Quantity: 10
Carton Weight: 11.0 lbs













Toll Free: 800-265-1815 www.kraloyfittings.com