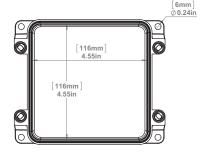

id non-metallic conduit system (PVC) or for use independently. Designed and approved for use in both indoor and outdoor applications, JBX junction boxes allow for accessibility for installation of wire and cable in continuous lengths and to enclose joints and splices. JBX junction boxes can also be used to enclose electrical equipment in non-hazardous locations.

# MATERIAL

#### **MATERIAL**

**JBX552** 

PVC, Valox, IPEX Gasket

#### **STANDARDS**

UL 50/50E, CSA 94.1/94.2, CSA C22.2 No.85, CSA C22.2 No.40

278302

### FLAMABILITY RATING

UL 94V-0

## **OUTDOOR SUITABILITY**

**UL 746C** 

### **BOX VOLUME**

41.89 cu.in/686 ml

#### NEMA

Type 1, 2, 3R, 4, 4X, 6, 6P, 12, 13

### **FASTENER TOOL**

#2 Phillips screwdriver

## **PACKAGING**

Carton Quantity: 10
Carton Weight: 11.0 lbs













Toll Free: 800-265-1815 www.kraloyfittings.com