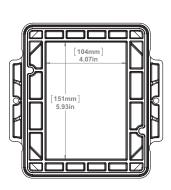

within a rigid non-metallic conduit system (PVC) or for use independently. Designed and approved for use in both indoor and outdoor applications, JBX junction boxes allow for accessibility for installation of wire and cable in continuous lengths and to enclose joints and splices. JBX junction boxes can also be used to enclose electrical equipment in non-hazardous locations.

# JBX664 | 278304

#### **MATERIAL**

PVC, Valox, IPEX Gasket

#### **STANDARDS**

UL 50/50E, CSA 94.1/94.2, CSA C22.2 No.85, CSA C22.2 No.40

# FLAMABILITY RATING

UL 94V-0

#### **OUTDOOR SUITABILITY**

**UL 746C** 

## **BOX VOLUME**

172.05 cu.in/2819 ml

#### NEMA

Type 1, 2, 3R, 4, 4X, 6, 6P, 12, 13

# **FASTENER TOOL**

#2 Phillips screwdriver

## **PACKAGING**

Carton Quantity: 5

Carton Weight: 13.5 lbs