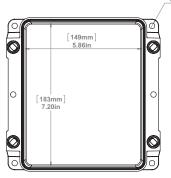

on within a rigid non-metallic conduit system (PVC) or for use independently. Designed and approved for use in both indoor and outdoor applications, JBX junction boxes allow for accessibility for installation of wire and cable in continuous lengths and to enclose joints and splices. JBX junction boxes can also be used to enclose electrical equipment in non-hazardous locations.

# JBX664 | 278304

#### **MATERIAL**

PVC, Valox, IPEX Gasket

#### **STANDARDS**

UL 50/50E, CSA 94.1/94.2, CSA C22.2 No.85, CSA C22.2 No.40

# FLAMABILITY RATING

UL 94V-0

#### **OUTDOOR SUITABILITY**

**UL 746C** 

## **BOX VOLUME**

172.05 cu.in/2819 ml

#### NEMA

Type 1, 2, 3R, 4, 4X, 6, 6P, 12, 13

# **FASTENER TOOL**

#2 Phillips screwdriver

## **PACKAGING**

Carton Quantity: 5

Carton Weight: 13.5 lbs