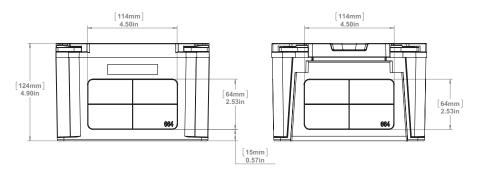

# JBX664 | 278304

## **BOX VOLUME**

172.05 cu.in/2819 ml

## **PACKAGING**

Carton Quantity: 5

Carton Weight: 13.5 lbs