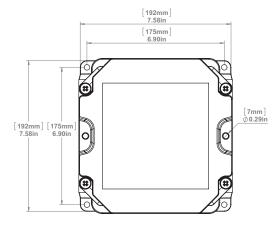

tion within a rigid non-metallic conduit system (PVC) or for use independently. Designed and approved for use in both indoor and outdoor applications, JBX junction boxes allow for accessibility for installation of wire and cable in continuous lengths and to enclose joints and splices. JBX junction boxes can also be used to enclose electrical equipment in non-hazardous locations.

# JBX664 | 278304

#### **MATERIAL**

PVC, Valox, IPEX Gasket

#### **STANDARDS**

UL 50/50E, CSA 94.1/94.2, CSA C22.2 No.85, CSA C22.2 No.40

# FLAMABILITY RATING

UL 94V-0

#### **OUTDOOR SUITABILITY**

**UL 746C** 

## **BOX VOLUME**

172.05 cu.in/2819 ml

#### NEMA

Type 1, 2, 3R, 4, 4X, 6, 6P, 12, 13

# **FASTENER TOOL**

#2 Phillips screwdriver

## **PACKAGING**

Carton Quantity: 5

Carton Weight: 13.5 lbs