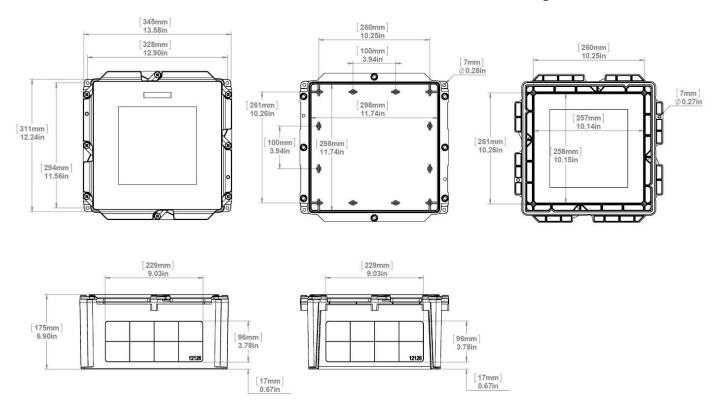

ntended for installation within a rigid non-metallic conduit system (PVC) or for use independently. Designed and approved for use in both indoor and outdoor applications, JBX junction boxes allow for accessibility for installation of wire and cable in continuous lengths and to enclose joints and splices. JBX junction boxes can also be used to enclose electrical equipment in non-hazardous locations.

# **MATERIAL**

PVC, Valox, IPEX Gasket

### **STANDARDS**

UL 50/50E, CSA 94.1/94.2, CSA C22.2 No.85, CSA C22.2 No.40

## FLAMABILITY RATING

UL 94V-0

# **OUTDOOR SUITABILITY**

**UL 746C** 

## **BOX VOLUME**

822.21 cu.in/13,474 ml

#### **NEMA**

Type 1, 2, 3R, 4, 4X, 6, 6P, 12, 13

### **FASTENER TOOL**

#2 Phillips screwdriver

## **PACKAGING**

Carton Quantity: 4
Carton Weight: 32 lbs