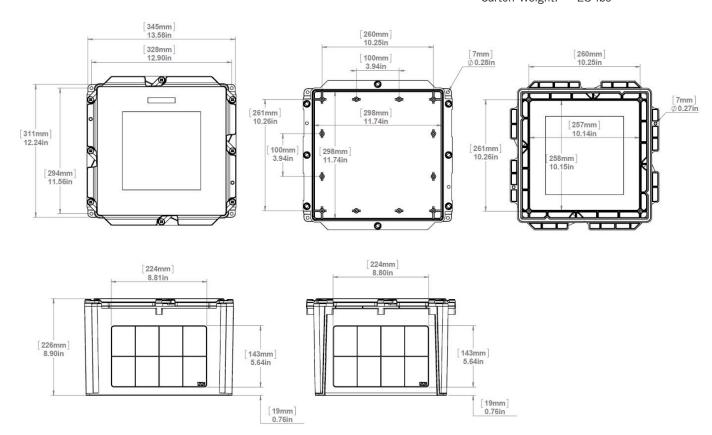

# Kraloy Junction Box

JBX12128 | 278310

Junction boxes form an integral part of a circuit protection system and are constructed to provide a degree of protection to personnel against incidental contact with the enclosed equipment and to provide a degree of protection to the enclosed equipment against specified environmental conditions. JBX boxes are molded of PVC, are entirely non-metallic and provide NEMA Type 1, 2, 3R, 4, 4X, 6, 6P, 12, 13 protection.