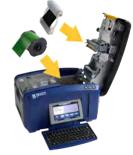

## **Color Your Way** to an Improved Workplace.

Bradv's BBP®35 and BBP®37 label printers give you the power to make signs and labels in the colors and shapes you need to make an impact - right at your own facility and right when you need them. With remarkable multi-color printing, versatile shape-cutting capabilities and impressively fast print speeds, you'll never know how you lived without one of these printers.

Multiple Print Colors - Print signs and labels that are more noticeable, more memorable and more effective. Color is the differentiator when you need to effectively improve workplace safety and productivity.

Shape Cutting (BBP®37 only) - Built-in XY plotter-cutter system. Cut out shapes and text, or cut around your message to create labels that look and fit just how you want them to.

Label Making Made Easy - Incredibly easy and intuitive to use. Ideal for multiple users, centralized locations and lean/5S events.

Automatic Label Setup - Printers read critical information from the supply cartridge and then automatically set up the label attributes so you can start printing immediately. No more calibration or wasted labels.

Time Saving - 20-second changeovers with "drop in" ribbons and labels. 5 inches per second print speed.