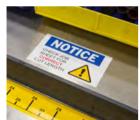

Multiple Print Colors - Print signs and labels that are more noticeable, more memorable and more effective. Color is the differentiator when you need to effectively improve workplace safety and productivity.

### Unprecedented Capabilities Set the New Standard in Safety & Facility ID.

Safety & Compliance Labels

Labels

Pipe Markers

Cut-Out Shapes and Text with BBP<sup>™</sup>37 Printer.

Signs & Labels

BRADY. WHEN PERFORMANCE MATTERS MOST"