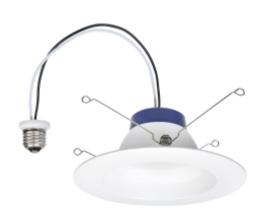

1/18/2018 Product Details

Product 74405

Number:

**Order** LED/RT/5/6/625/830

Abbreviation:

**General** 625lm 3000K LED recessed downlight kit replacing up to 60W incandescent **Description:** suitable for 5" and 6" cans. Medium base socket adaptor included. Integrated

white trim.

\* Full Case Required