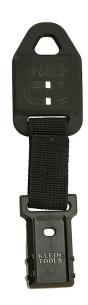

## Rare-Earth Magnetic Hanger, with Strap

Magnetic hanger for use with Klein Tools' CL120, CL220, CL320, CL390, CL600, CL700, CL800, CL900, ET600, MM325, MM420, MM720, and some older models. The strong magnet attaches securely to metal surfaces. Klein Tools' Test and Measurement product line was exclusively designed from the ground up by electricians for electricians.