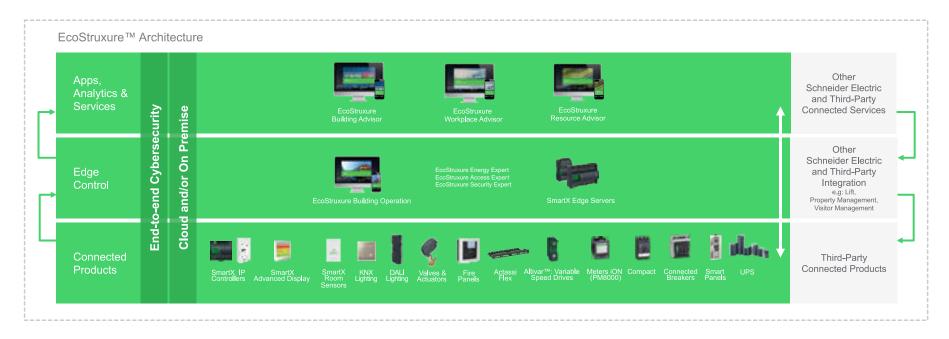

#### The Open Innovation Platform of Buildings A single solution for collaborative, sustainable buildings: Scalable | Secure | Global

EcoStruxure Building is part of Schneider Electric's EcoStruxure, our IoT-enabled, plug-and-play, open architecture that boldly offers innovation at every level: connected products, edge control, and apps, analytics, and services. It delivers end-to-end solutions in six domains of expertise – Power, IT, Building, Machine, Plant, Grid – for four end markets: Building, Data Center, Industry and Infrastructure. EcoStruxure is driving digital transformation for Schneider Electric clients globally, enabling them to be competitive in today's digital economy. Watch the video.

## Gain operational insight: connect software, hardware, and services

Edge Control: EcoStruxure Building Operation

Our next-generation building management software – EcoStruxure Building Operation v2.0 – is the edge-control heart of the EcoStruxure Building system. It enables enterprises to seamlessly facilitate the secure exchange of data and analysis from both Schneider Electric and other third-party energy, lighting, HVAC, fire safety, security, and workplace management systems while leveraging digitization and big data.

## SmartX Edge Servers and EcoStruxure Building Operation software

EcoStruxure Building provides Innovation At Every Level to make buildings:

- Smarter: Gain insight across systems and access actionable information for ROI-driven decision-making
- More efficient: Increase building efficiency to reduce energy consumption and costs by 30 percent
- More comfortable: Create modern facilities that boost productivity and improve building value

### Improve efficiency, work smarter

Connected Products: SmartX IP Controllers and SmartX Living Space Sensors

Our new, next-generation IP field controllers and accessories, including living space sensors and cabling management, extend the reach of the open innovation platform with seamless scalability and flexible topologies that deliver unprecedented performance.