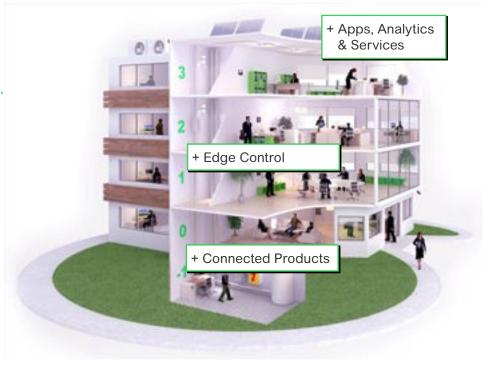

#### The Open Innovation Platform of Buildings A single solution for collaborative, sustainable buildings: Scalable | Secure | Global

EcoStruxure Building is part of Schneider Electric's EcoStruxure, our IoT-enabled, plug-and-play, open architecture that boldly offers innovation at every level: connected products, edge control, and apps, analytics, and services. It delivers end-to-end solutions in six domains of expertise – Power, IT, Building, Machine, Plant, Grid – for four end markets: Building, Data Center, Industry and Infrastructure. EcoStruxure is driving digital transformation for Schneider Electric clients globally, enabling them to be competitive in today's digital economy. Watch the video.