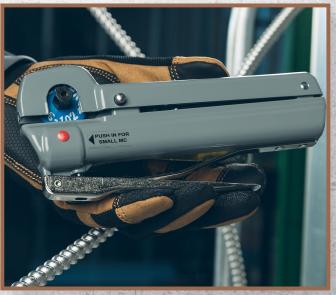

## RS-101AC AUTOMATIC ROTO-SPLIT® CUTTER

The Seatek™ RS-101AC features a clamping system that covers the complete cable size range without using a thumb screw. The self-tightening blade system prevents you from damaging the cable. There is a blade storage cartridge in the knob with room for up to 6 spare blades. Everyone who works with MC cable should own one of these.

## **FEATURES & BENEFITS**

- Automatically adjusts the clamping pin to the correct diameter
- Safely cut any type of armored cable by automatically adjusting to the cable diamter
- Self-tightening blade system and ergonomic crank handle with offset for maximum hand clearance
- Depth of cut adjustment for standard MC cable and smaller diameter MC cable