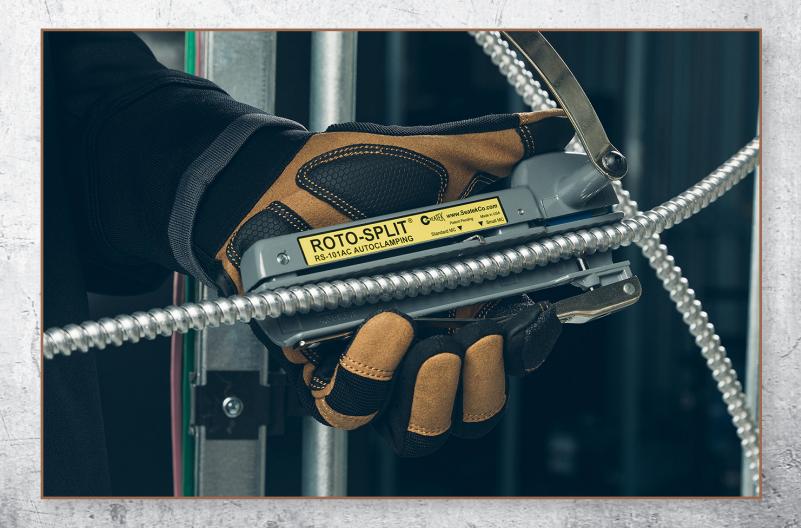

## RS-101AC AUTOMATIC ROTO-SPLIT® CUTTER

The Seatek™ RS-101AC features a clamping system that covers the complete cable size range without using a thumb screw. The self-tightening blade system prevents you from damaging the cable. There is a blade storage cartridge in the knob with room for up to 6 spare blades. Everyone who works with MC cable should own one of these.

The RS-101AC is durable and great for the electrician. Proudly made in the USA.

## **FEATURES & BENEFITS**

- Automatically adjusts the clamping pin to the correct diameter
- Safely cut any type of armored cable by automatically adjusting to the cable diamter
- Self-tightening blade system and ergonomic crank handle with offset for maximum hand clearance
- Depth of cut adjustment for standard MC cable and smaller diameter MC cable