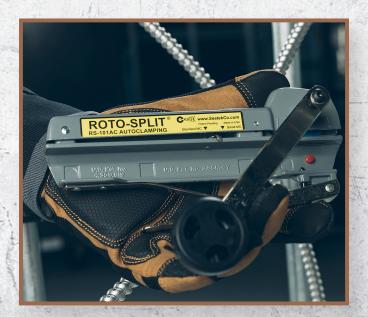

## RS-101AC AUTOMATIC ROTO-SPLIT® CUTTER

The Seatek™ RS-101AC features a clamping system that covers the complete cable size range without using a thumb screw. The self-tightening blade system prevents you from damaging the cable. There is a blade storage cartridge in the knob with room for up to 6 spare blades. Everyone who works with MC cable should own one of these.

## **FEATURES & BENEFITS**

- Automatically adjusts the clamping pin to the correct diameter
- Safely cut any type of armored cable by automatically adjusting to the cable diamter
- Self-tightening blade system and ergonomic crank handle with offset for maximum hand clearance
- Depth of cut adjustment for standard MC cable and smaller diameter MC cable