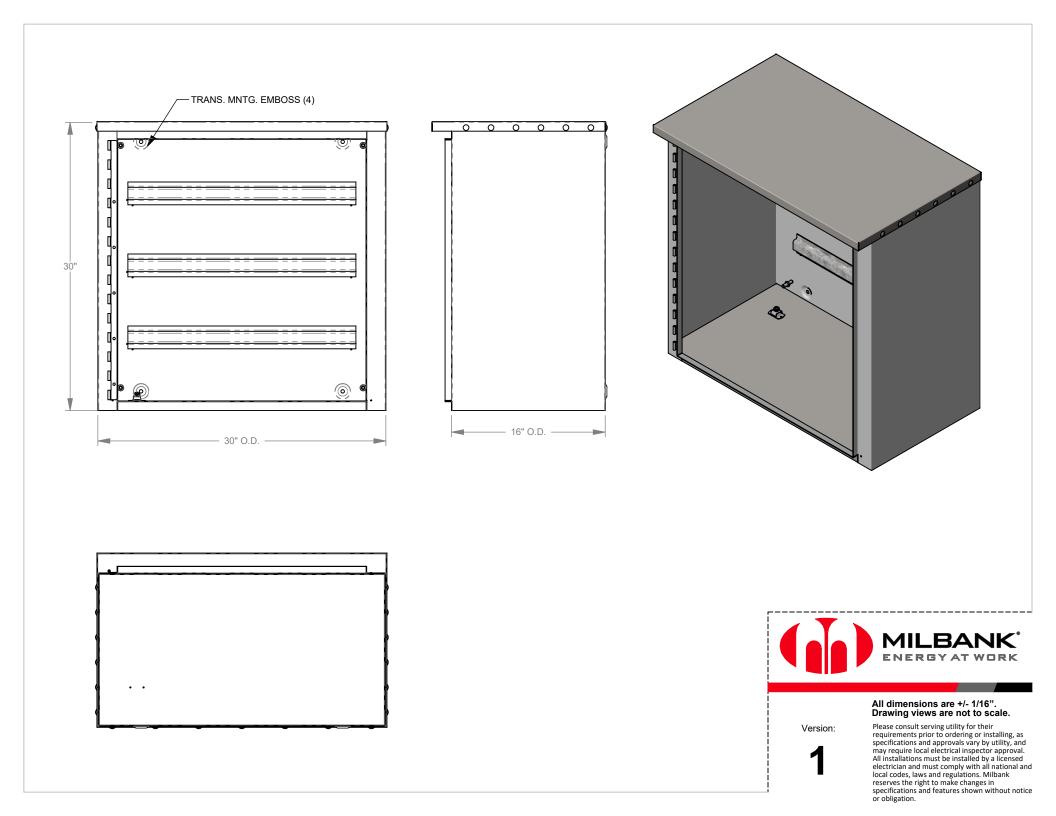

## 303016-LC3R-WHP

| Catalog Number                   | 303016-LC3R-WHP                                                                                                                                           |
|----------------------------------|-----------------------------------------------------------------------------------------------------------------------------------------------------------|
| Marketing Product<br>Description | 30x16x30 Hinge Cover<br>Type 3R UL Listed Steel No<br>Knockouts ANSI 61 Gray<br>Padlocking Wing Handle<br>Draw Shield Continuous<br>Hinge Back Stiffeners |
| UPC                              | 784572257061                                                                                                                                              |
| Length (IN)                      | 16                                                                                                                                                        |
| Width (IN)                       | 30                                                                                                                                                        |
| Height (IN)                      | 30                                                                                                                                                        |
| Weight (LB)                      | 95                                                                                                                                                        |
| Brand Name                       | Milbank                                                                                                                                                   |
| Туре                             | Hinge Cover                                                                                                                                               |
| Application                      | Enclosure for Mounting<br>Electrical Equipment                                                                                                            |
| Standard                         | UL Listed                                                                                                                                                 |
| Number Of Outlet                 | 0                                                                                                                                                         |
| Material                         | G90 Galvanized Steel with<br>Powder Coat Finish                                                                                                           |
| Size                             | 30 ln x 16 ln x 30 ln                                                                                                                                     |
| Color                            | ANSI 61 Gray                                                                                                                                              |
| Construction                     | Welded                                                                                                                                                    |
| Cable Entry                      | No Knockouts                                                                                                                                              |
| Mounting                         | Wall Mount                                                                                                                                                |
| NEMA Rating                      | Type 3R                                                                                                                                                   |

| Hinge Type | Continuous Hinge with<br>Removable Pin |
|------------|----------------------------------------|
| Тор        | Drip Shield Top                        |
| Door       | 1 Door                                 |
| Latch      | Pad Locking Wing Handle                |
| Support    | Body Stiffeners                        |