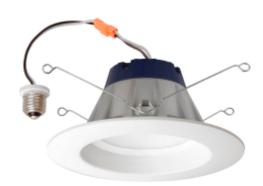

1/22/2018 **Product Details** 

Product

Number:

Order LEDRT56900927FL80

74294

Abbreviation:

General  $900 lm\ 2700 K\ 90 CRI,$  LED recessed downlight kit replacing up to 75 WDescription: incandescent BR30, suitable for 5"" and 6"" housings. Medium base socket

adaptor included. Integrated white trim