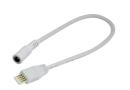

## **NULB-8 Series** 24V Silk SBC LED Lightbar Accessories

Type Project Catalog No. Notes

Power Line Cable w/RCA Jack

NAI-808/24W 24" Cable NAL-808/72W 72" Cable

Connects any Lightbar run to a driver through RCA jack.