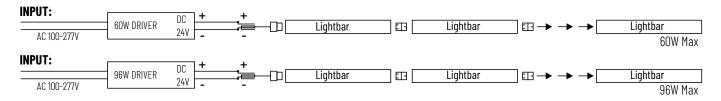

Please make sure that the total power of the run does not exceed the rating of the driver.

|    | DESCRIPTION                              | ITEM #           |
|----|------------------------------------------|------------------|
| Α  | NEXUS Dimmer and Driver All-In-One       | NATL-SWEX100/24A |
| С  | 12" Power Line Cable with Terminal Block | NAL-812TBW       |
| D1 | 24" SILK SBC Lightbar                    | NULB-824LED      |
| D2 | 36" SILK SBC Lightbar                    | NULB-836LED      |
| D3 | 42" SILK SBC Lightbar                    | NULB-842LED      |
| E  | 24″ Interconnection Cable                | NAL-824W         |