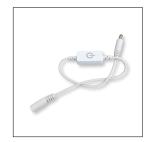

## NAL-855

Tap "On" for 100%, tap again for 75%, again for 50%, again for 25% and again for "Off." No power failure memory.

In-Line Motion Sensor