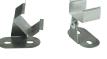

#### NAL-809 Pack of Two

Set of two brackets used to angle fixture between 0º to 90º. Two or three brackets are included with each luminaire.

45° Angled Mounting Clips

NAL-845

Pack of Two

Set of two brackets used to mount fixture at 45º.

Adjustable Mounting Clips

NAL-880 Pack of Two Set of two brackets used to angle

fixture between 0° to 180°.