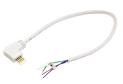

NAI-812TBW

Side Power Line Cable w/RCA Jack

| NAL-807W     | 12" Right Feed |
|--------------|----------------|
| NAL-807LW    | 12" Left Feed  |
| NAL-807/72W  | 72" Right Feed |
| NAL-807/72LW | 72" Left Feed  |

Connects any Lightbar run to a driver through RCA jack at a 90° angle.

Side Power Line Cable w/Open Wire

| NAL-811/12W  | 12" Right Feed |
|--------------|----------------|
| NAL-811/12LW | 12" Left Feed  |
| NAL-811/72W  | 72" Right Feed |
| NAL-811/72LW | 72" Left Feed  |