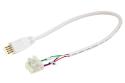

Used to join two fixtures together or to in-line dimmer or motion sensor.

In-Line Touch Dimmer Control