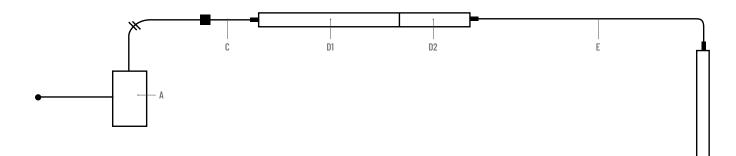

NATI-415W

Use to join low voltage lead to power line connector

|                                           | Туре        |
|-------------------------------------------|-------------|
|                                           | Project     |
| NULB-8 Series                             | Catalog No. |
| 24V Silk SBC LED Lightbar - Sample Layout | Notes       |
|                                           |             |

Please make sure that the total power of the run does not exceed the rating of the driver.

|    | DESCRIPTION                              | ITEM #           |
|----|------------------------------------------|------------------|
| Α  | NEXUS Dimmer and Driver All-In-One       | NATL-SWEX100/24A |
| С  | 12" Power Line Cable with Terminal Block | NAL-812TBW       |
| D1 | 24" SILK SBC Lightbar                    | NULB-824LED      |
| D2 | 36" SILK SBC Lightbar                    | NULB-836LED      |
| D3 | 42" SILK SBC Lightbar                    | NULB-842LED      |
| E  | 24″ Interconnection Cable                | NAL-824W         |