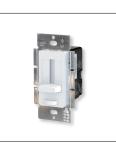

NEXUS® All-in-One LED Driver and Dimmer

NATL-SWEX60/24A 24V 60W NATL-SWEX100/24A 24V 100W

Input Voltage: 120V Dimming: Integral Dimmer Description: Eliminates the driver and allows 120V input and 24V output from a single gang box. 100-5% dimming and on/off switch.