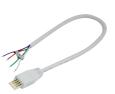

Power Line Cable w/Open Wire

NAI-810/12W 12" Cable NAL-810/72W 72" Cable

Connects any Lightbar run to a driver through an open wire.

Power Line Cable w/Terminal Block

12" Cable NAL-872TBW 72" Cable Connects any Lightbar run to a driver through a terminal block.