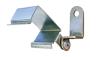

#### NAL-809 Pack of Two

Set of two brackets used to angle fixture between 0º to 90º. Two or three brackets are included with each luminaire.

45° Angled Mounting Clips

NAL-845

Pack of Two

Set of two brackets used to mount fixture at 45º.