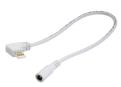

NAI-812TBW

Side Power Line Cable w/RCA Jack

| NAL-807W     | 12" Right Feed |
|--------------|----------------|
| NAL-807LW    | 12" Left Feed  |
| NAL-807/72W  | 72" Right Feed |
| NAL-807/72LW | 72" Left Feed  |

Connects any Lightbar run to a driver through RCA jack at a 90° angle.

Side Power Line Cable w/Open Wire

| NAL-811/12W  | 12" Right Feed |
|--------------|----------------|
| NAL-811/12LW | 12" Left Feed  |
| NAL-811/72W  | 72" Right Feed |
| NAL-811/72LW | 72" Left Feed  |