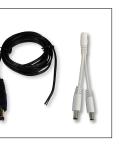

Class II Hardwire LED Driver ELV Dimming

| NATLED-5040HW |
|---------------|
| NATLED-5075HW |

24V 40W 24V 75W

Input Voltage: 120V Dimming: ELV Includes: 10' Power Line Connector

Power Line Connector

| NALTL-10 | 10' Power Line |
|----------|----------------|
| NALTL-30 | 30' Power Line |

For use with Class II drivers. Carries output from driver, requires power line interconnectors.