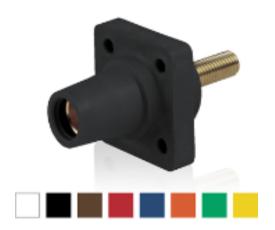

### **Brand Features**

Rhino-Hide Single Pole Cam-Type Receptacles are tough and reliable. They feature a UV-stabilized high performance TPV insulator that resists cracking and color fading, and a positive vibration-proof connection. They are available in 8 standard colors for easy phase identification. NOTE: A complete catalog number requires that you append the color suffix to the base number as follows: W (White), E (Black), H (Brown), R (Red), B (Blue), O (Orange), G (Green), Y (Yellow). For example, to order a white plug the catalog number would be 16R21-UW.

# **Item Description**

16 Series Female Panel Receptacle, Cam-Type, 90-Degree, Threaded Stud Length - 3/4", Taper Nose, 400 Amp, Cable Range - #2 to 4/0 AWG