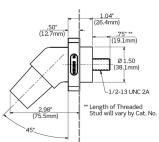

# **Item Description**

16 Series Female Panel Receptacle, Cam-Type, 90-Degree, Threaded Stud Length - 3/4", Taper Nose, 400 Amp, Cable Range - #2 to 4/0 AWG

Gender: Female

Connection Type: Threaded Stud

**Cable Range:** 2-4/0 AWG Standards and Certifications

NEMA Rating: Type 3R

**UL:** 1691