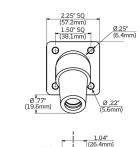

# **Item Description**

16 Series Female Panel Receptacle, Cam-Type, 90-Degree, Threaded Stud Length - 3/4", Taper Nose, 400 Amp, Cable Range - #2 to 4/0 AWG

Gender: Female

Connection Type: Threaded Stud

**Cable Range:** 2-4/0 AWG Standards and Certifications

NEMA Rating: Type 3R

**UL:** 1691