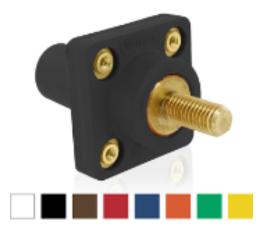

## **Brand Features**

Rhino-Hide Single Pole Cam-Type Receptacles are tough and reliable. They feature a UV-stabilized high performance TPV insulator that resists cracking and color fading, and a positive vibration-proof connection. They are available in 8 standard colors for easy phase identification. NOTE: A complete catalog number requires that you append the color suffix to the base number as follows: W (White), E (Black), H (Brown), R (Red), B (Blue), O (Orange), G (Green), Y (Yellow). For example, to order a white plug the catalog number would be 16R21-UW.

# **Item Description**

16 Series Female Panel Receptacle, Cam-Type, 90-Degree, Threaded Stud Length-1.125", Self-Clinching Nut, Taper Nose, 400 Amp, Cable Range- #2 to 4/0 AWG

# **Technical Information**

Electrical Specifications Max. Amperage: 400 Amp Max. Voltage: 600 Volt

Material Specifications Sleeve Material: Santroprene TPV Contact Material: Brass Strain Relief: Copper Wire Mechanical Specifications Gender: Female Connection Type: Threaded Stud Cable Range: 2-4/0 AWG