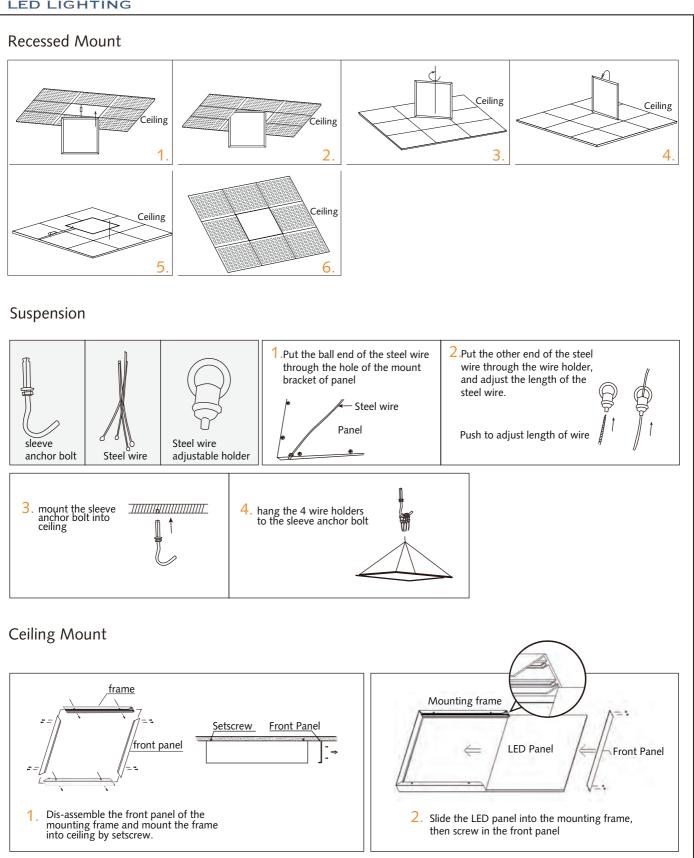

3. This is the combining drawing for wall and panel, please make the installation according to the installation drawing.