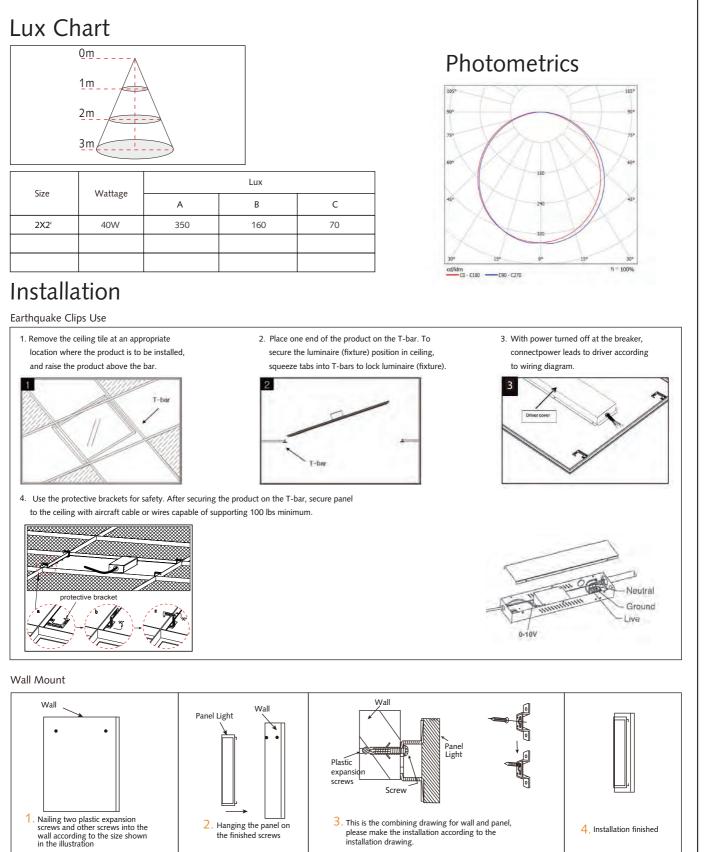

## Performance Summary

0

Size/Power: 2x2'(40W) Luminosity Efficacy: >110lm/w, 80% saving in comparison to 0 conventional lights

Color Temperature: 4000K, 5000K

- 0 Thickness: 10mm (2/5") 0
- LED mounted at side
- ŏ © UL/cUL, DLC Certified
- Warranty: 5 years Ó
- L70 Life: > 50,000 hours õ