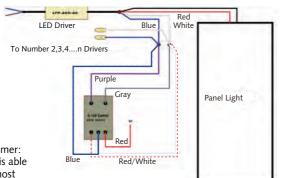

## Wiring Diagram (0-10V Dimmable Panel)

Dimmer Recommended Lutron LED 0~10V dimmer: DVTV, DVSCTV which is able to be purchased from most of electricity stores

## Packaging

| Size | Carton Size (mm) | G.W/Carton | Quantity |
|------|------------------|------------|----------|
| 2X2' | 655x655x115      | 14KG       | 2        |

ر **U**L

100-277Vac

TO Pane |

Gra

Red /\//