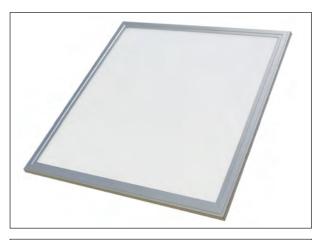

# LED Panel Light

## Performance Summary

0

Size/Power: 2x2'(40W) Luminosity Efficacy: >110lm/w, 80% saving in comparison to 0 conventional lights

Color Temperature: 4000K, 5000K

- 0 Thickness: 10mm (2/5") 0
- LED mounted at side
- ŏ © UL/cUL, DLC Certified
- Warranty: 5 years Ó
- L70 Life: > 50,000 hours õ

## Ordering Information

RoHS

| Item No.                                                                                       | Description                      | Dimmable<br>( Yes or No) | LED Type                  | LED Q'ty                                  | Power (W) | Lumen (LM)     | L70 Life         | Certificate    |  |
|------------------------------------------------------------------------------------------------|----------------------------------|--------------------------|---------------------------|-------------------------------------------|-----------|----------------|------------------|----------------|--|
| CPS-PL-2X2-40W                                                                                 | 2x 2' LED panel light DLC listed | No                       | SMD2835                   | 264                                       | 40        | 4400           | >50,000 hrs      | UL/cUL,DLC     |  |
| 40-4000K,50-5000K.<br>Dimension/Weight                                                         |                                  |                          |                           |                                           |           |                |                  |                |  |
| A                                                                                              | В                                | 10mm<br>                 |                           |                                           |           |                |                  |                |  |
|                                                                                                |                                  |                          |                           |                                           | Size      | Dimension      | (A x B mm)       | Weight         |  |
| <u> </u>                                                                                       |                                  |                          |                           |                                           | 2X2'      | 603x60         | 3                | 5.5kg (12 lbs) |  |
| © Luminosity Efficad<br>O Voltage input: 10<br>LED chips: SMD 2<br>O Color Temperatur<br>Ra>80 | 0~277V ac                        |                          | ⊘ App<br>⊘ Insta<br>⊘ War | lication: in<br>allation: S<br>ranty: 5 y |           | Vall Mount, Ri | ecessed, Ceiling | Mount          |  |