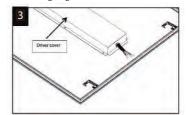

With power turned off at the breaker, connectpower leads to driver according to wiring diagram.

4. Use the protective brackets for safety. After securing the product on the T-bar, secure panel to the ceiling with aircraft cable or wires capable of supporting 100 lbs minimum.