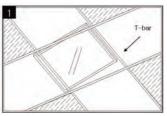

#### Earthquake Clips Use

 Remove the ceiling tile at an appropriate location where the product is to be installed, and raise the product above the bar.

Place one end of the product on the T-bar. To secure the luminaire (fixture) position in ceiling, squeeze tabs into T-bars to lock luminaire (fixture).