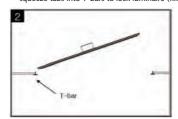

#### Earthquake Clips Use

 Remove the ceiling tile at an appropriate location where the product is to be installed, and raise the product above the bar.

Place one end of the product on the T-bar. To secure the luminaire (fixture) position in ceiling, squeeze tabs into T-bars to lock luminaire (fixture).