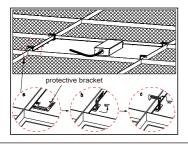

With power turned off at the breaker, connectpower leads to driver according to wiring diagram.

4. Use the protective brackets for safety. After securing the product on the T-bar, secure panel to the ceiling with aircraft cable or wires capable of supporting 100 lbs minimum.