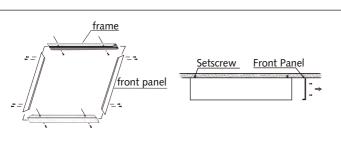

#### Ceiling Mount

 Dis-assemble the front panel of the mounting frame and mount the frame into ceiling by setscrew.