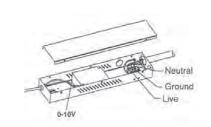

-------|-----|-----|-----|--|--|
| 3126 |         | 1m  | 2m  | 3m  |  |  |
| 2X4' | 50W     | 440 | 200 | 80  |  |  |
| 2X4' | 75W     | 660 | 300 | 120 |  |  |

### **Photometrics**



#### Installation

#### Earthquake Clips Use

 Remove the ceiling tile at an appropriate location where the product is to be installed, and raise the product above the bar.



Place one end of the product on the T-bar. To secure the luminaire (fixture) position in ceiling, squeeze tabs into T-bars to lock luminaire (fixture).



With power turned off at the breaker, connectpower leads to driver according to wiring diagram.



4. Use the protective brackets for safety. After securing the product on the T-bar, secure panel to the ceiling with aircraft cable or wires capable of supporting 100 lbs minimum.





#### Wall Mount



 Nailing two plastic expansion screws and other screws into the wall according to the size shown in the illustration



 Hanging the panel on the finished screws



This is the combining drawing for wall and panel, please make the installation according to the installation drawing.



4. Installation finished





















#### **Recessed Mount**







1 .Put the ball end of the steel wire through the hole of the mount bracket of panel



Put the other end of the steel wire through the wire holder, and adjust the length of the steel wire.

Ceiling



Ceiling

Push to adjust length of wire



4. hang the 4 wire holders to the sleeve anchor bolt



#### Ceiling Mount



 Dis-assemble the front panel of the mounting frame and mount the frame into ceiling by setscr