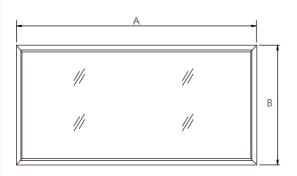

### Dimension/Weight

| Size | Dimension (A x B mm) | Weight        |
|------|----------------------|---------------|
| 2X4' | 1210x603             | 11kg (24 lbs) |