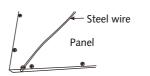

#### Wall Mount

 Nailing two plastic expansion screws and other screws into the wall according to the size shown in the illustration

 Hanging the panel on the finished screws

This is the combining drawing for wall and panel, please make the installation according to the installation drawing.