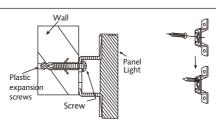

#### Wall Mount

 Nailing two plastic expansion screws and other screws into the wall according to the size shown in the illustration

 Hanging the panel on the finished screws

This is the combining drawing for wall and panel, please make the installation according to the installation drawing.