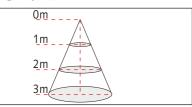

### Lux Chart

| Size | Wattage | Lux |     |     |  |  |
|------|---------|-----|-----|-----|--|--|
| 3126 |         | 1m  | 2m  | 3m  |  |  |
| 2X4' | 50W     | 440 | 200 | 80  |  |  |
| 2X4' | 75W     | 660 | 300 | 120 |  |  |