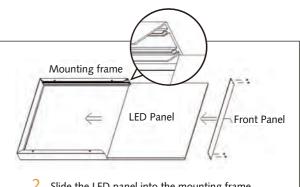

#### Ceiling Mount

 Dis-assemble the front panel of the mounting frame and mount the frame into ceiling by setscrew.