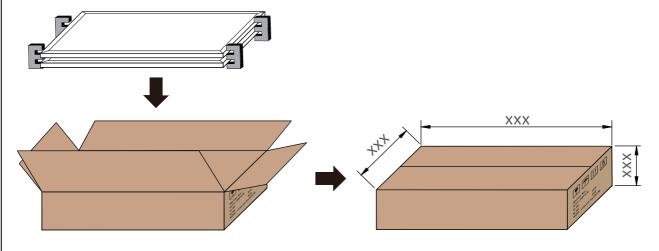

# Packaging

of electricity stores

| Size | Carton Size (mm) | G.W/Carton | Quantity |
|------|------------------|------------|----------|
| 2X4' | 1275x665x120     | 19KG       | 2        |