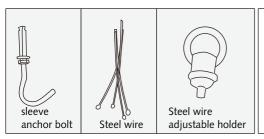

#### **Recessed Mount**

1 .Put the ball end of the steel wire through the hole of the mount bracket of panel

Put the other end of the steel wire through the wire holder, and adjust the length of the steel wire.

Ceiling

Ceiling

Push to adjust length of wire

4. hang the 4 wire holders to the sleeve anchor bolt