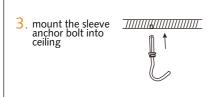

Ceiling

Ceiling

Push to adjust length of wire

4. hang the 4 wire holders to the sleeve anchor bolt