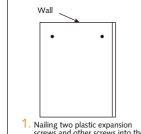

#### Wall Mount

 Nailing two plastic expansion screws and other screws into the wall according to the size shown in the illustration

 Hanging the panel on the finished screws

This is the combining drawing for wall and panel, please make the installation according to the installation drawing.