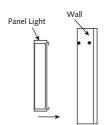

#### Wall Mount

 Nailing two plastic expansion screws and other screws into the wall according to the size shown in the illustration

 Hanging the panel on the finished screws

This is the combining drawing for wall and panel, please make the installation according to the installation drawing.