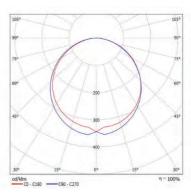

| 5500       | UL/cUL,DLC  |

### Dimension/Weight





| Size | Dimension (A x B mm) | Weight        |
|------|----------------------|---------------|
| 2X4' | 1210x603             | 11kg (24 lbs) |

#### **Features**

Luminosity Efficacy: >110lm/w

O Voltage input: 100~277V ac

O LED chips: SMD 2835

Olor Temperature: 3000K, 4000K, 5000K

O CRI: Ra>80

O Beam Angle: 150 degree

Application: Indoor only

O Installation: Suspension, Wall Mount, Recessed, Ceiling Mount

Warranty: 5 years

O Certificate: UL/cU,DLC





















### Lux Chart



| Size | Wattage | Lux |     |     |  |  |
|------|---------|-----|-----|-----|--|--|
| 3126 |         | 1m  | 2m  | 3m  |  |  |
| 2X4' | 50W     | 440 | 200 | 80  |  |  |
| 2X4' | 75W     | 660 | 300 | 120 |  |  |

### **Photometrics**



#### Installation

#### Earthquake Clips Use

 Remove the ceiling tile at an appropriate location where the product is to be installed, and raise the product above the bar.



Place one end of the product on the T-bar. To secure the luminaire (fixture) position in ceiling, squeeze tabs into T-bars to lock luminaire (fixture).



With power turned off at the breaker, connectpower leads to driver according to wiring diagram.



4. Use the protective brackets for safety. After securing the product on the T-bar, secure panel to the ceiling with aircraft cable or wires capable of supporting 100 lbs minimum.





#### Wall Mount



 Nailing two plastic expansion screws and other screws into the wall according to the size shown in the illustration



 Hanging the panel on the finished screws