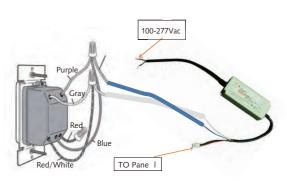

ews into the wall according to the size shown in the illustration



 Hanging the panel on the finished screws



This is the combining drawing for wall and panel, please make the installation according to the installation drawing.



4. Installation finished





















#### **Recessed Mount**







1 .Put the ball end of the steel wire through the hole of the mount bracket of panel



Put the other end of the steel wire through the wire holder, and adjust the length of the steel wire.

Ceiling



Ceiling

Push to adjust length of wire



4. hang the 4 wire holders to the sleeve anchor bolt



#### Ceiling Mount



 Dis-assemble the front panel of the mounting frame and mount the frame into ceiling by setscrew.

























# Wiring Diagram (0-10V Dimmable Panel)





# Packaging

of electricity stores

| Size | Carton Size (mm) | G.W/Carton | Quantity |
|------|------------------|------------|----------|
| 2X4' | 1275x665x120     | 19KG       | 2        |