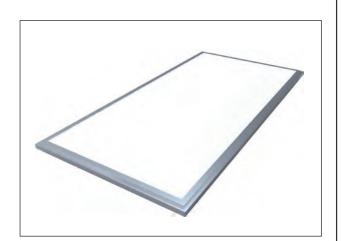

## Performance Summary

Size/Power: 2x4'(50W)

Our Luminosity Efficacy: >110lm/w, 80% saving in comparison to

conventional lights

O Color Temperature: 4000K, 5000K

Thickness: 10mm (2/5")LED mounted at side

UL/cUL, DLC Certified

### **Ordering Information**

|  | Item No.                                     | Description                       | Dimmable<br>( Yes or No) | LED Type | LED Q'ty | Power (W) | Lumen (LM) | Certificate |
|--|----------------------------------------------|-----------------------------------|--------------------------|----------|----------|-----------|------------|-------------|
|  | CPS-PL-2X4-50W-UL-40<br>CPS-PL-2X4-50W-UL-50 | 2 x 4' LED panel light DLC listed | Yes                      | SMD2835  | 280      | 50        | 5500       | UL/cUL,DLC  |

#### **Features**

Luminosity Efficacy: >110lm/w

O Voltage input: 100~277V ac

O LED chips: SMD 2835

Olor Temperature: 3000K, 4000K, 5000K

O CRI: Ra>80

O Beam Angle: 150 degree

Application: Indoor only