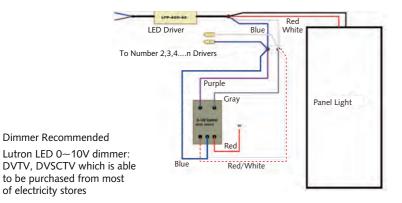

# Wiring Diagram (0-10V Dimmable Panel)

# Packaging

of electricity stores

| Size | Carton Size (mm) | G.W/Carton | Quantity |
|------|------------------|------------|----------|
| 2X4' | 1275x665x120     | 19KG       | 2        |