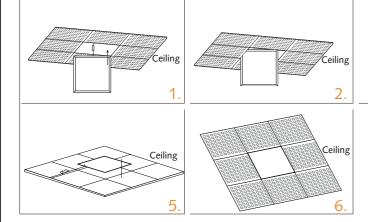

#### Ceiling Mount

 Dis-assemble the front panel of the mounting frame and mount the frame into ceiling by setscrew.