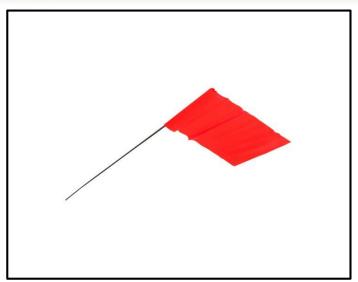

## **Red Stake Flags**

The Empire 2.5 in. x 3.5 in. Red Flag Stakes are brightly colored for long-distance visibility. Ideal for a variety of applications such as marking irrigation lines, utility lines, boundaries and more, these stakes can also be used for plant positioning, soil types and spray areas.

## **FEATURES:**

- 2 ½" x 3 ½" flag with 21" wire stem
- Packed in bundles of 100 flags
- Each bundle is individually UPC'd
- High visibility fluorescent colors