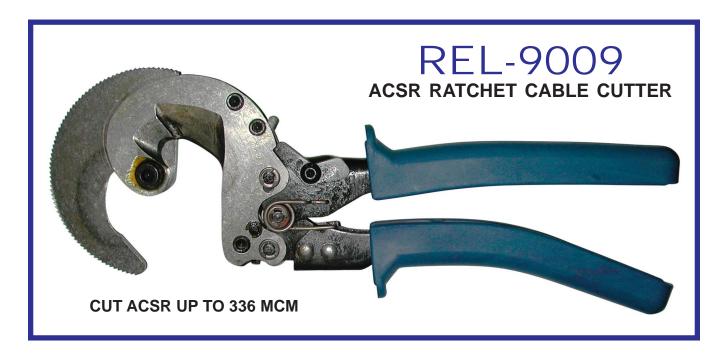

## MAX CAPACITY \_

ACSR 336 MCM - 18/1

STEEL 3/16 IN.
COPPER 350 MCM
ALUMINUM 500 MCM

The REL-9009 Ratcheting Cable Cutter has been designed to cut a wide range of cable with the convenience of single handed operation.

This model features a full ratcheting cycle and release in all cutting positions. The handle locks in closed position for easy storage and transportation. Heavy duty handle features a rubber grip, and ergonomic design to provide maximum cutting leverage.

The REL-9009 puts alot cutting power in the palm of your hand.

Consult your RELIABLE representative for more information about this item, or our complete line of tools and accessories for the Power Utility and Construction industries.