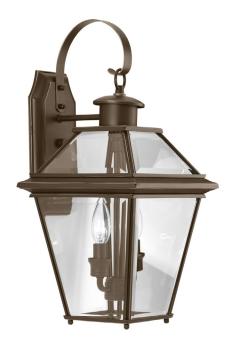

## **Burlington**

The two-light wall lantern from the Burlington outdoor collection is constructed from aluminum for durable, weather-resistant performance. An Antique Bronze finish complements the clear beveled glass. Open bottom design allows individuals to replace lamps without removing any glass shade.

- Antique Bronze finish
- Durable aluminum construction
- Complemented by clear beveled glass
- Open bottom design allows individuals to easily replace lamps

## Category: Outdoor

Finish: Antique Bronze (painted)

Construction: Aluminum construction

Glass/Shade: Clear beveled glass panels

Width: 9" Height: 18-3/4" Depth: 9-3/4" H/CTR: 7-5/8" (facing up)

| MOUNTING                                                                                                                     | ELECTRICAL                                | LAMPING                                                               | ADDITIONAL INFORMATION                        |
|------------------------------------------------------------------------------------------------------------------------------|-------------------------------------------|-----------------------------------------------------------------------|-----------------------------------------------|
| Wall mounted<br>Mounting strap for outlet box<br>included<br>Backplate covers a standard 4"<br>hexagonal recessed outlet box | Pre-wired<br>6" of wire supplied<br>120 V | Quantity:<br>Two 60w max. Candelabra Base<br>E12 base phenolic socket | cCSAus Wet location listed<br>1 year warranty |