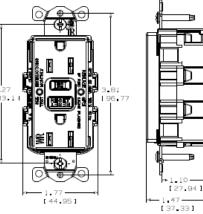

## Specifications

Face Base Power Contacts Ground Contacts Mounting Strap Mounting Screws

## Nylon Nylon Brass Brass Zinc plated steel Zinc plated steel