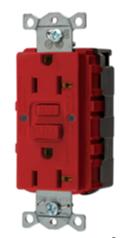

# Ground Fault Products Commercial Standard GFCI Receptacles

HUBBELL

#### **Features**

- Audible SNAP, indicates solid connection
- Compliant with NEC® 406.12 and NEC® 517-18(c)
- Patented AUTOGUARD® self test technology
- Triple wipe construction

## **Ordering Information**

 Description
 Color

 20A, 125V, Style Line®,
 Red

 SNAPConnect®,
 AUTOGUARD® self test

 GFCI receptacle, flush face
 Face

UPC 883778124563

Catalog Number GFRST20SNAPR