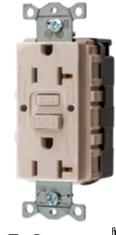

## **Commercial Standard GFCI Receptacles**

### **Features**

- · Audible SNAP, indicates solid connection
- Compliant with NEC® 406.12 and NEC® 517-18(c)
- Patented AUTOGUARD® self test technology
- Triple wipe construction

## **Ordering Information**

Description 20A, 125V, Style Line®, SNAPConnect®, AUTOGUARD® self test GFCI receptacle, flush face

Light Almond

**UPC** 883778124556

**Catalog Number GFRST20SNAPLA** 