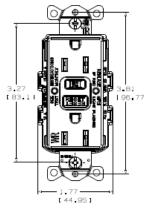

## **Specifications**

Face Nylon Base Nylon **Power Contacts Brass Ground Contacts Brass** Mounting Strap

Zinc plated steel Mounting Screws Zinc plated steel