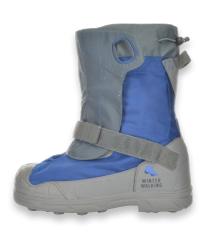

**ICEGRIPS OVERSHOE® 14"** 

Model JD6472

ICEGRIPS OVERSHOE® is a line of aggressive ice and snow winter overshoes that fit over all types of shoes and boots. ICEGRIPS OVERSHOE® are engineered for extensive winter walking. Constructed of water resistant nylon, they are designed to keep your employees underlying footwear clean and dry.

- Durable Tungsten Carbide Studs for Longer Wear
- · Molded in Studs for Maximum Durability
- · Aggressive Tread for Deep Snow Traction
- · Defined Heel and Clean Arch for Safe Climbing
- 14" in Height
- · Insulated for Additional Warmth
- Part Of The Color Coded Traction<sup>™</sup> System