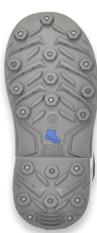

The traction comes from 26 tungsten carbide studs that aggressively handle the winter's harshest conditions. The spikes are molded into the sole for maximum durability and surrounded by an aggressive tread for additional traction in snow environments.