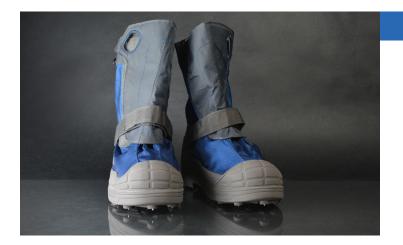

**ICEGRIPS OVERSHOE® 14"** 

Model JD6472

ICEGRIPS OVERSHOE® is a line of aggressive ice and snow winter overshoes that fit over all types of shoes and boots. ICEGRIPS OVERSHOE® are engineered for extensive winter walking. Constructed of water resistant nylon, they are designed to keep your employees underlying footwear clean and dry.

- Durable Tungsten Carbide Studs for Longer Wear
- · Molded in Studs for Maximum Durability
- · Aggressive Tread for Deep Snow Traction
- · Defined Heel and Clean Arch for Safe Climbing
- 14" in Height
- · Insulated for Additional Warmth
- Part Of The Color Coded Traction<sup>™</sup> System