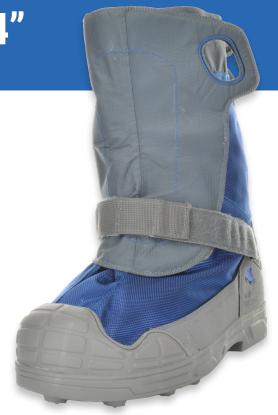

**ICEGRIPS OVERSHOE® 14"** 

Model JD6472

ICEGRIPS OVERSHOE® is a line of aggressive ice and snow winter overshoes that fit over all types of shoes and boots. ICEGRIPS OVERSHOE® are engineered for extensive winter walking. Constructed of water resistant nylon, they are designed to keep your employees underlying footwear clean and dry.

- Durable Tungsten Carbide Studs for Longer Wear
- · Molded in Studs for Maximum Durability
- · Aggressive Tread for Deep Snow Traction
- · Defined Heel and Clean Arch for Safe Climbing
- 14" in Height
- · Insulated for Additional Warmth
- Part Of The Color Coded Traction<sup>™</sup> System